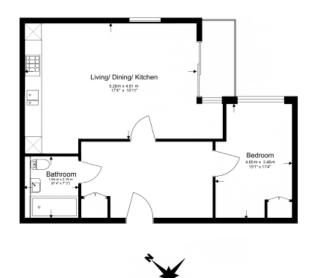

## **Habito, Hounslow, TW3**

£369 per week, £1,600 per month + fees

Total Gross Internal Area 56 Sq/m - 604 Sq/ft