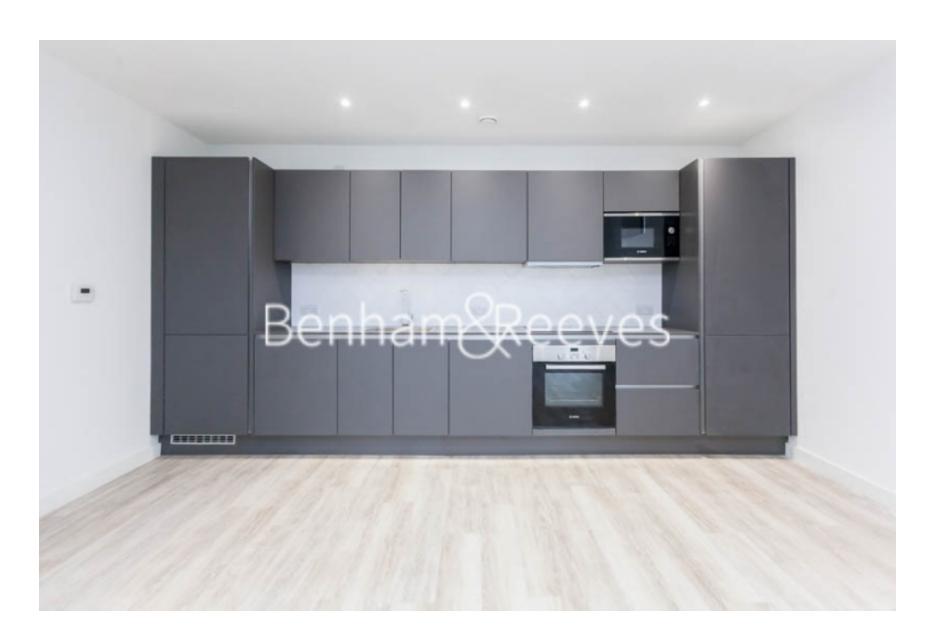

**Habito, Hounslow, TW3** £369 per week, £1,600 per month + fees

■ 1 Bedroom ■ 1 Bathroom ■ Unfurnished

Modern 1st floor spacious apartment situated in a boutique development in the heart of Hounslow, TW3. Just a few minutes from Hounslow Central underground station (Piccadilly Line) which offers access to both the West End and Heathrow.

## **Property features**

Modern Flat | Storage | Wood Floors | Central Heating | Private Balcony | EPC-B | Communal Gardens | Local Amenities | Lift Access | Hounslow central

For more information about this property, please call our Kew branch on