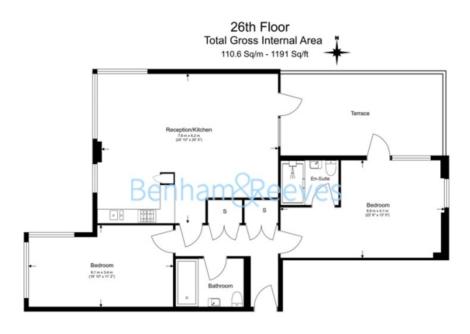

## **High Street Quarter, Hounslow, TW3**

£623 per week, £2,700 per month + fees

Floor Plan measurements are approximate and are for illustrative purposes only. While we do not doubt the floor plans accuracy, we make no guarantee, warrantly or representation as to the accuracy and completeness of the floor plan.