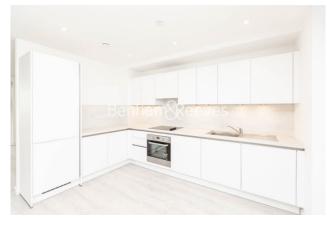

**High Street Quarter, Hounslow, TW3** 

£623 per week, £2,700 per month + fees

■ 2 Bedrooms □ 2 Bathrooms □ Unfurnished

Brand new, spacious 26th floor apartment with private terrace situated in a new development in high Street Quarter. Just a few minutes from Hounslow High Street and Hounslow West underground station (Piccadilly Line) which offers access to both the West End and Heathrow.

## **Property features**

Brand New Flat | Private Terrace | Wood Floors | Underfloor Heating | Communal Gardens | EPC-B | Bicycle Storage | Lift Access | Hounslow High Street | Hounslow High Street And Hounslow **West Underground Station** 