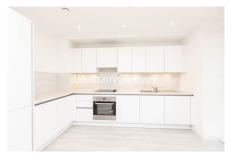

**High Street Quarter, Hounslow, TW3** 

£623 per week, £2,700 per month + fees

■ 2 Bedrooms □ 2 Bathrooms □ Unfurnished

Brand new, spacious 26th floor apartment with private terrace situated in a new development in high Street Quarter. Just a few minutes from Hounslow High Street and Hounslow West underground station (Piccadilly Line) which offers access to both the West End and Heathrow.

## **Property features**

Brand New Flat | Private Terrace | Wood Floors | Underfloor Heating | Communal Gardens | EPC-B | Bicycle Storage | Lift Access | Hounslow High Street | Hounslow High Street And Hounslow **West Underground Station** 