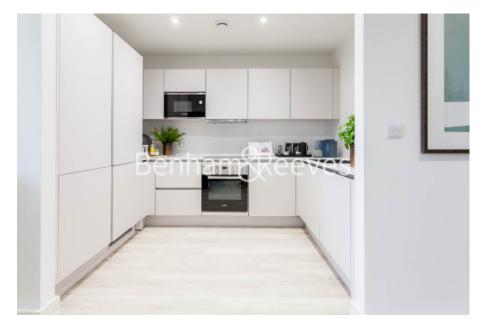

## 🛋 2 Bedrooms 🖼 2 Bathrooms 🕮 Unfurnished

Dual aspect spacious two double bedroom apartment situated in the boutique Habito development in the heart of Hounslow, TW3. Just a few minutes from Hounslow central underground (Piccadilly Line) which offers access to both the West End and Heathrow.

### **Property features**

Two Private Balconies | Modern aspect | Wood floors | Central heating | Double Storage | EPC-B | Central Location | Local amenities | Lift access | Hounslow Central Station

For more information about this property, please call our Kew branch on