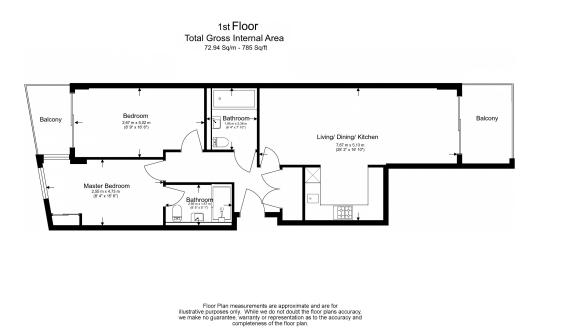

## 🛋 2 Bedrooms 🖼 2 Bathrooms 🕮 Unfurnished

Dual aspect spacious two double bedroom apartment situated in the boutique Habito development in the heart of Hounslow, TW3. Just a few minutes from Hounslow central underground (Piccadilly Line) which offers access to both the West End and Heathrow.

### **Property features**

Two Private Balconies | Modern aspect | Wood floors | Central heating | Double Storage | EPC-B | Central Location | Local amenities | Lift access | Hounslow Central Station

For more information about this property, please call our Kew branch on