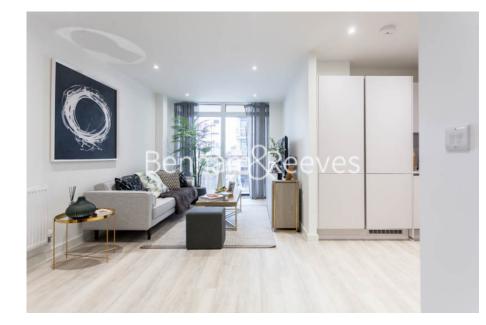

## 🛋 2 Bedrooms 🖼 2 Bathrooms 🕮 Unfurnished

Dual aspect spacious two double bedroom apartment situated in the boutique Habito development in the heart of Hounslow, TW3. Just a few minutes from Hounslow central underground (Piccadilly Line) which offers access to both the West End and Heathrow.

### **Property features**

Two Private Balconies | Modern aspect | Wood floors | Central heating | Double Storage | EPC-B | Central Location | Local amenities | Lift access | Hounslow Central Station

For more information about this property, please call our Kew branch on