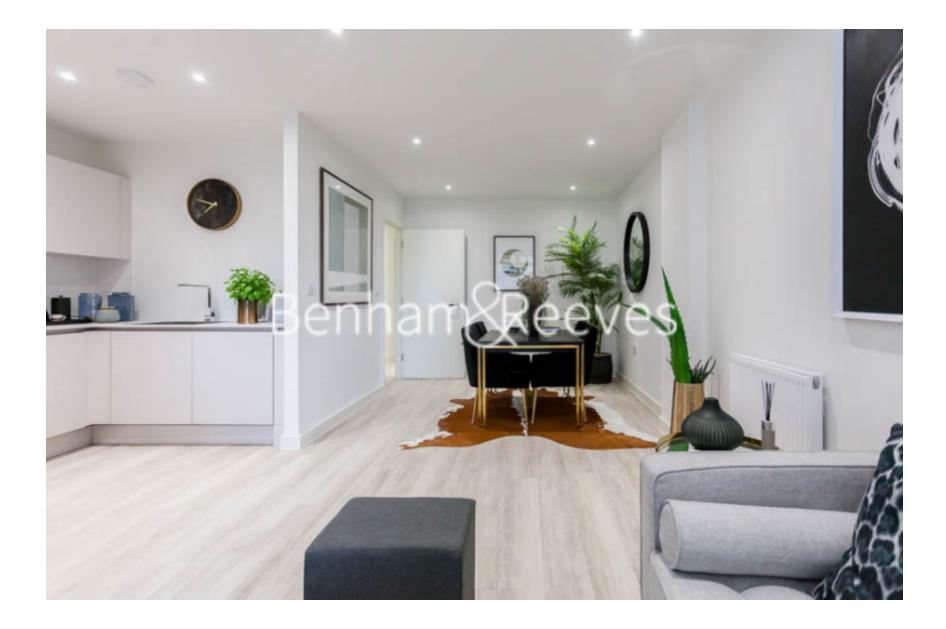

## 🛋 2 Bedrooms 🖼 2 Bathrooms 🕮 Unfurnished

Dual aspect spacious two double bedroom apartment situated in the boutique Habito development in the heart of Hounslow, TW3. Just a few minutes from Hounslow central underground (Piccadilly Line) which offers access to both the West End and Heathrow.

### **Property features**

Two Private Balconies | Modern aspect | Wood floors | Central heating | Double Storage | EPC-B | Central Location | Local amenities | Lift access | Hounslow Central Station

For more information about this property, please call our Kew branch on