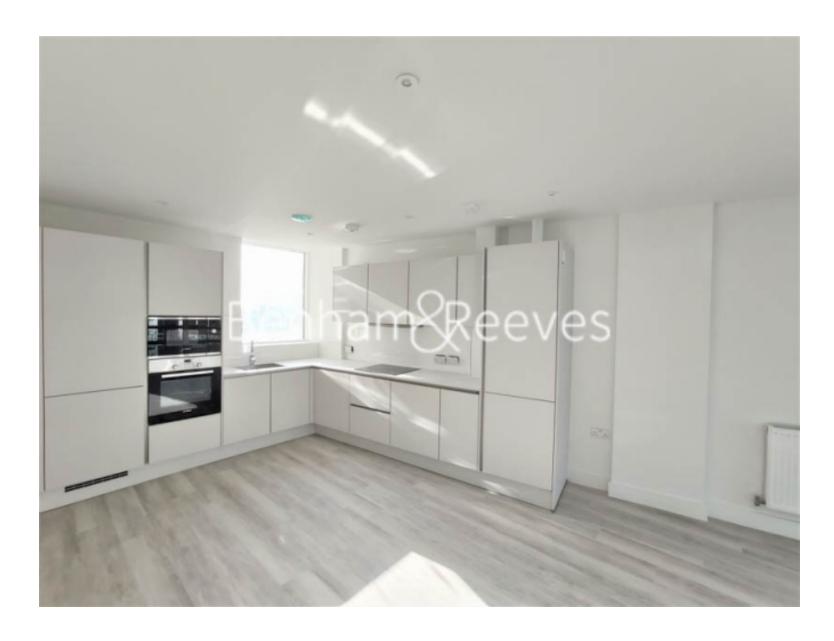

**Habito, Hounslow, TW3** £404 per week, £1,751 per month + fees

□ 2 Bedrooms □ 1 Bathroom □ Unfurnished

Spacious 4th floor apartment situated in a boutique development in the heart of Hounslow, TW3. Just a few minutes from Hounslow Central underground (Piccadilly Line) which offers access to both the West End and Heathrow.

## **Property features**

Entral Location | One Bathroom | Wood Floors | Central Heating | Private Balcony | EPC-B | Communal Gardens | Local Amenities | Lift Access | Hounslow Central

For more information about this property, please call our Kew branch on