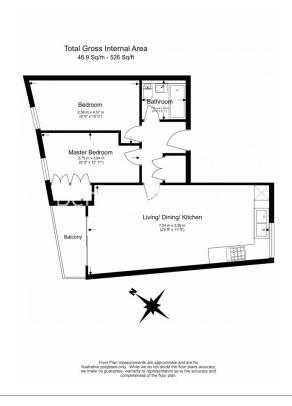

**Habito, Hounslow, TW3** £404 per week, £1,751 per month + fees

□ 2 Bedrooms □ 1 Bathroom □ Unfurnished

Spacious 4th floor apartment situated in a boutique development in the heart of Hounslow, TW3. Just a few minutes from Hounslow Central underground (Piccadilly Line) which offers access to both the West End and Heathrow.

## **Property features**

Entral Location | One Bathroom | Wood Floors | Central Heating | Private Balcony | EPC-B | Communal Gardens | Local Amenities | Lift Access | Hounslow Central

For more information about this property, please call our Kew branch on