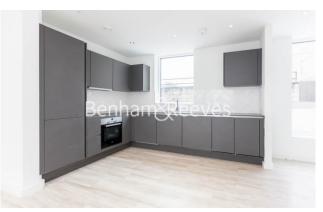

Habito, Hounslow, TW3

£462 per week, £2,000 per month + fees

### 🛋 2 Bedrooms 🛛 🛱 2 Bathrooms 🖾 Unfurnished

Spacious apartment situated within a boutique development in the heart of Hounslow, TW3. Just a few minutes from Hounslow Central underground (Piccadilly Line) which offers access to both the West End and Heathrow.

### **Property features**

Central location | Modern aspect | Wood floors | Central heating | Private balcony | EPC-B | Communal gardens | Local amenities | Lift access | Hounslow central

For more information about this property, please call our Kew branch on