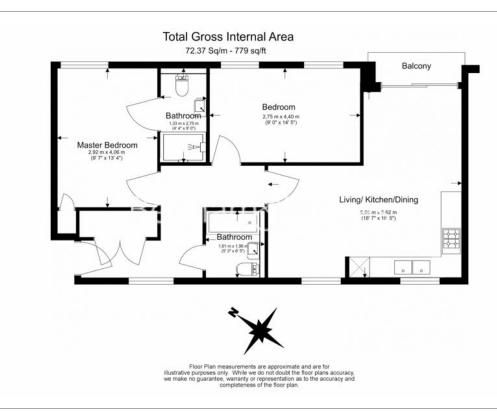

### 🛋 2 Bedrooms 🛛 🛱 2 Bathrooms 🖾 Unfurnished

Spacious apartment situated within a boutique development in the heart of Hounslow, TW3. Just a few minutes from Hounslow Central underground (Piccadilly Line) which offers access to both the West End and Heathrow.

### **Property features**

Central location | Modern aspect | Wood floors | Central heating | Private balcony | EPC-B | Communal gardens | Local amenities | Lift access | Hounslow central

For more information about this property, please call our Kew branch on