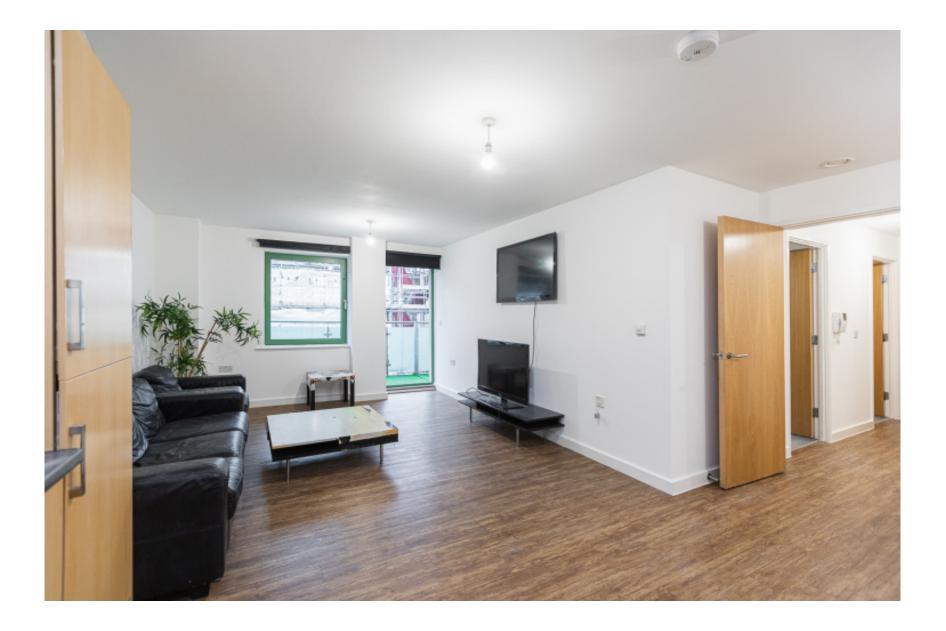

### ⊨ 2 Bedrooms 🛁 2 Bathrooms 👄 Furnished/UnFurnished

Convenient apartment with private gated car park, situated in the heart of Hounslow, TW3, just a few minutes from Hounslow Central Underground Station (Piccadilly Line) which offers access to both the West End and Heathrow.

### **Property features**

Private Balcony | Modern Aspect | Wood Floors | Central Heating | Bright | EPC-B | Communal Gardens | Local Amenities | Lift Access | Hounslow Central

For more information about this property, please call our Kew branch on