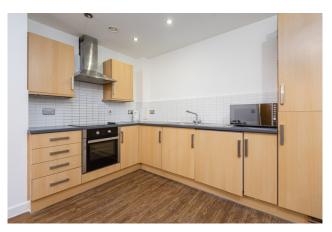

### ⊨ 2 Bedrooms 🛁 2 Bathrooms 👄 Furnished/UnFurnished

Convenient apartment with private gated car park, situated in the heart of Hounslow, TW3, just a few minutes from Hounslow Central Underground Station (Piccadilly Line) which offers access to both the West End and Heathrow.

### **Property features**

Private Balcony | Modern Aspect | Wood Floors | Central Heating | Bright | EPC-B | Communal Gardens | Local Amenities | Lift Access | Hounslow Central

For more information about this property, please call our Kew branch on