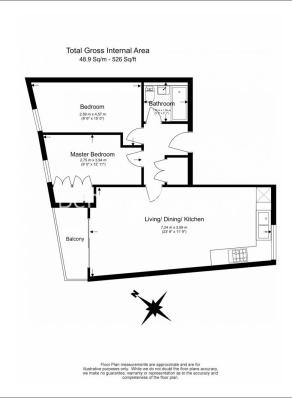

**Habito, Hounslow, TW3** £404 per week, £1,750 per month + fees

■ 2 Bedrooms ■ 1 Bathroom □ Unfurnished

Naturally, bright 1st floor apartment situated in a boutique development in the heart of Hounslow, TW3. Just a few minutes from Hounslow Central Underground (Piccadilly Line) which offers access to both the West End and Heathrow.

## **Property features**

Modern apartment | One bathroom | Wood floors | Central heating | Private balcony | EPC-B | Communal gardens | Local amenities | Lift access | Hounslow central

For more information about this property, please call our Kew branch on