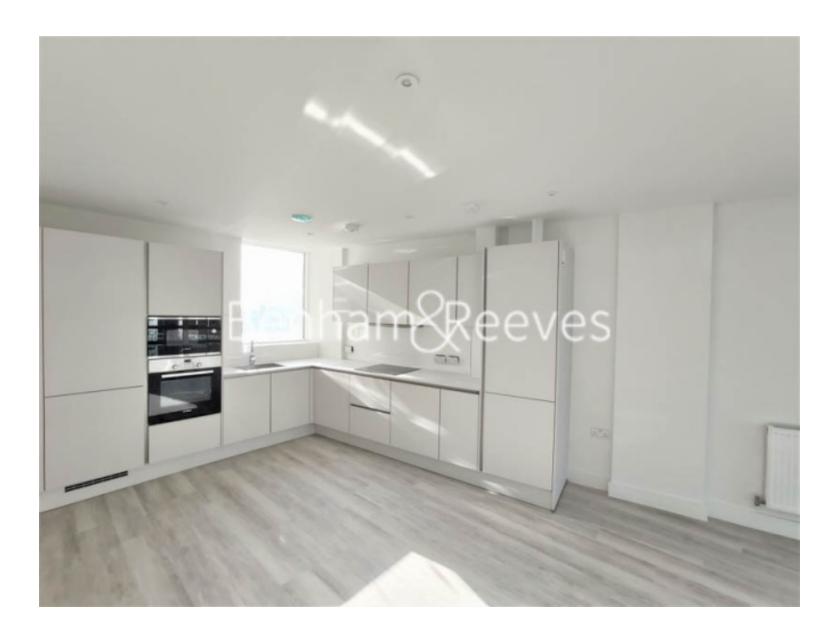

**Habito, Hounslow, TW3** £404 per week, £1,750 per month + fees

■ 2 Bedrooms ■ 1 Bathroom □ Unfurnished

Naturally, bright 1st floor apartment situated in a boutique development in the heart of Hounslow, TW3. Just a few minutes from Hounslow Central Underground (Piccadilly Line) which offers access to both the West End and Heathrow.

## **Property features**

Modern apartment | One bathroom | Wood floors | Central heating | Private balcony | EPC-B | Communal gardens | Local amenities | Lift access | Hounslow central

For more information about this property, please call our Kew branch on