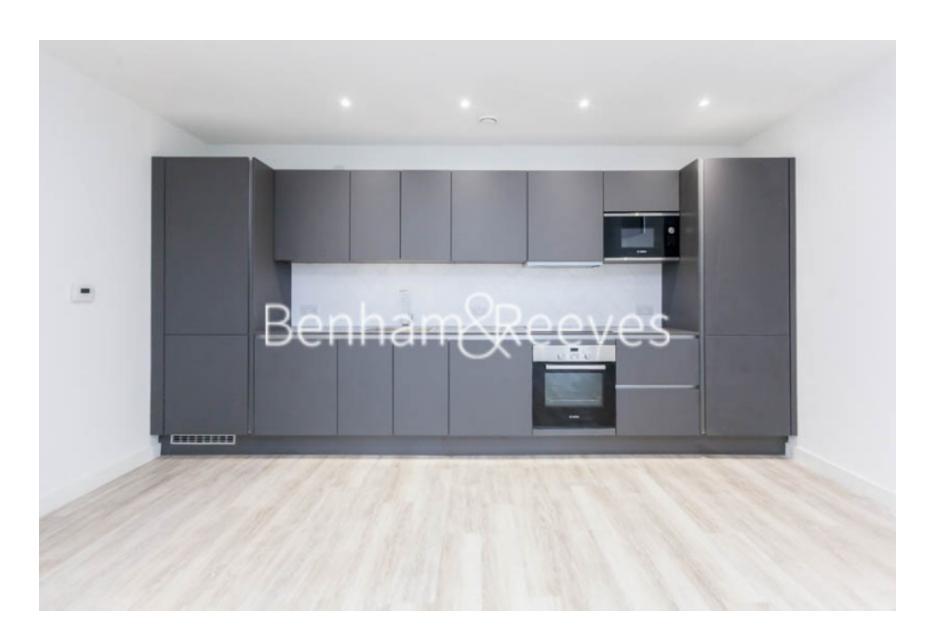

**Habito, Hounslow, TW3** £358 per week, £1,550 per month + fees

■ 1 Bedroom ■ 1 Bathroom ■ Unfurnished

Stylish 2nd floor apartment situated in a boutique development in the heart of Hounslow, TW3. Ideally located a few minutes from Hounslow Central Underground (Piccadilly Line) which offers access to both the West End and Heathrow.

## **Property features**

Unfurnished | Modern Aspect | Wood floors | Central heating | Private balcony | EPC-B | Communal gardens | Local amenities | Lift access | Hounslow central

For more information about this property, please call our Kew branch on