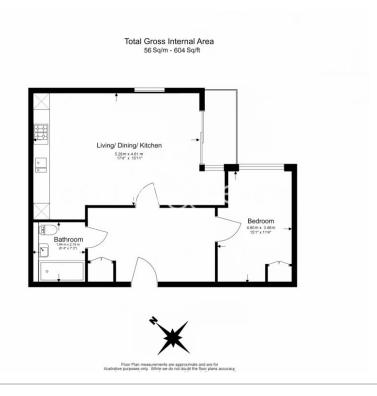

**Habito, Hounslow, TW3** £358 per week, £1,550 per month + fees

■ 1 Bedroom ■ 1 Bathroom ■ Unfurnished

Stylish 2nd floor apartment situated in a boutique development in the heart of Hounslow, TW3. Ideally located a few minutes from Hounslow Central Underground (Piccadilly Line) which offers access to both the West End and Heathrow.

## **Property features**

Unfurnished | Modern Aspect | Wood floors | Central heating | Private balcony | EPC-B | Communal gardens | Local amenities | Lift access | Hounslow central

For more information about this property, please call our Kew branch on