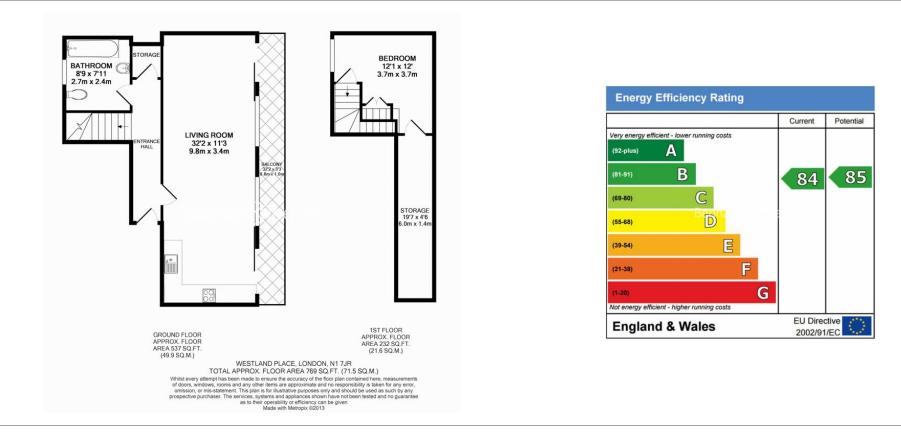

### **Property features**

Modern Penthouse Apartment | Open Plan Reception With Full Length Balcony | Fitted Kitchen With Integrated Appliances | Wooden Floors & Floor To Ceiling Windows Throughout | Bathroom With Bathtub & Shower Attachment | EPC-B | Well Equipped Bedroom On Upper Floor | Furnished Duplex Apartment | Short Walk To The City, Shoreditch & Angel | 5 Minutes From Old Street Station (Northern Line & Mainline