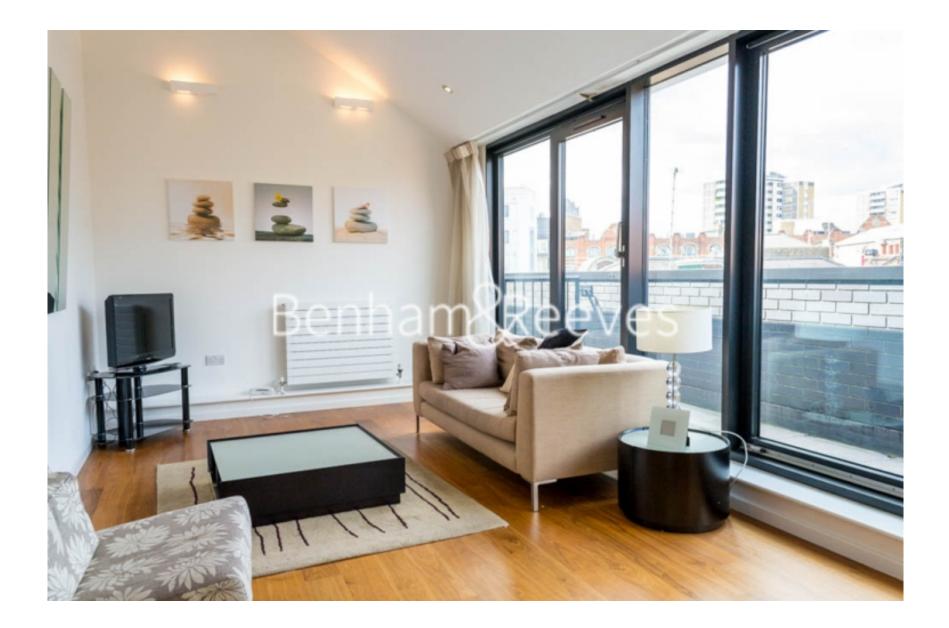

## 🛋 1 Bedroom 🖼 1 Bathroom 🕮 Furnished

Top floor duplex penthouse set within a modern apartment block 5 minutes from Old Street station and easy reach of The City, Shoreditch and Clerkenwell.

Please click here for full detail

### **Property features**

Modern Penthouse Apartment | Open Plan Reception With Full Length Balcony | Fitted Kitchen With Integrated Appliances | Wooden Floors & Floor To Ceiling Windows Throughout | Bathroom With Bathtub & Shower Attachment | EPC-B | Well Equipped Bedroom On Upper Floor | Furnished Duplex Apartment | Short Walk To The City, Shoreditch & Angel | 5 Minutes From Old Street Station (Northern Line & Mainline