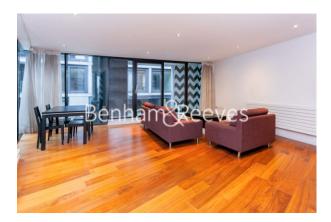

Westland Place, Hoxton, N1

£550 per week, £2,383 per month + fees

■ 1 Bedroom ■ 1 Bathroom □ Furnished

Stylish apartment set within a highly sought-after apartment block in Hoxton located 5 minutes from Old Street station and within easy reach of The City, Shoreditch and Clerkenwell.

## **Property features**

Modern 1 Bedroom Apartment | Bright Open Plan Reception With Dual Balconies | Fitted Kitchen with Integrated Appliances | Well Equipped Double Bedroom | Modern Family Size Bathroom | EPC-C | Wood Floors & Full-Length Windows Throughout | Professionally Managed Property | Close to The City, Shoreditch & Angel | 5 Minutes from Old Street Station