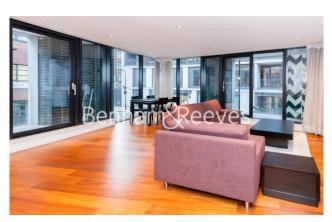

Westland Place, Hoxton, N1

£550 per week, £2,383 per month + fees

■ 1 Bedroom ■ 1 Bathroom □ Furnished

Stylish apartment set within a highly sought-after apartment block in Hoxton located 5 minutes from Old Street station and within easy reach of The City, Shoreditch and Clerkenwell.

## **Property features**

Modern 1 Bedroom Apartment | Bright Open Plan Reception With Dual Balconies | Fitted Kitchen with Integrated Appliances | Well Equipped Double Bedroom | Modern Family Size Bathroom | EPC-C | Wood Floors & Full-Length Windows Throughout | Professionally Managed Property | Close to The City, Shoreditch & Angel | 5 Minutes from Old Street Station