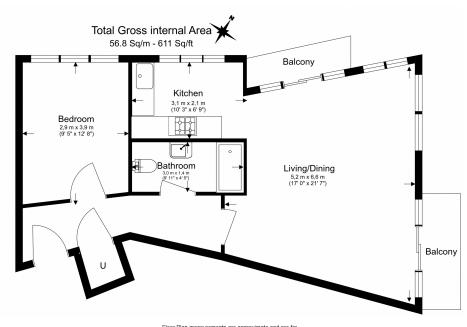

## Westland Place, Hoxton, N1

£550 per week, £2,383 per month + fees

Floor Plan measurements are approximate and are for illustrative purposes only. While we do not doubt the floor plans accuracy, we make no guarantee, warranty or representation as to the accuracy and completeness of the floor plan.