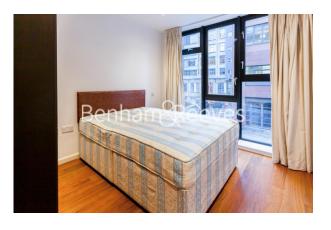

Westland Place, Hoxton, N1

£550 per week, £2,383 per month + fees

■ 1 Bedroom ■ 1 Bathroom □ Furnished

Stylish apartment set within a highly sought-after apartment block in Hoxton located 5 minutes from Old Street station and within easy reach of The City, Shoreditch and Clerkenwell.

## **Property features**

Modern 1 Bedroom Apartment | Bright Open Plan Reception With Dual Balconies | Fitted Kitchen with Integrated Appliances | Well Equipped Double Bedroom | Modern Family Size Bathroom | EPC-C | Wood Floors & Full-Length Windows Throughout | Professionally Managed Property | Close to The City, Shoreditch & Angel | 5 Minutes from Old Street Station