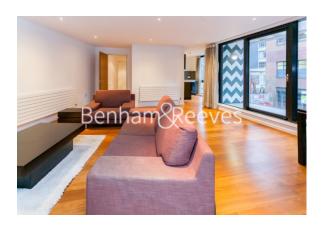

Westland Place, Hoxton, N1

£550 per week, £2,383 per month + fees

■ 1 Bedroom ■ 1 Bathroom □ Furnished

Stylish apartment set within a highly sought-after apartment block in Hoxton located 5 minutes from Old Street station and within easy reach of The City, Shoreditch and Clerkenwell.

## **Property features**

Modern 1 Bedroom Apartment | Bright Open Plan Reception With Dual Balconies | Fitted Kitchen with Integrated Appliances | Well Equipped Double Bedroom | Modern Family Size Bathroom | EPC-C | Wood Floors & Full-Length Windows Throughout | Professionally Managed Property | Close to The City, Shoreditch & Angel | 5 Minutes from Old Street Station