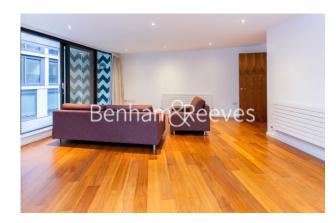

Westland Place, Hoxton, N1

£550 per week, £2,383 per month + fees

■ 1 Bedroom ■ 1 Bathroom □ Furnished

Stylish apartment set within a highly sought-after apartment block in Hoxton located 5 minutes from Old Street station and within easy reach of The City, Shoreditch and Clerkenwell.

## **Property features**

Modern 1 Bedroom Apartment | Bright Open Plan Reception With Dual Balconies | Fitted Kitchen with Integrated Appliances | Well Equipped Double Bedroom | Modern Family Size Bathroom | EPC-C | Wood Floors & Full-Length Windows Throughout | Professionally Managed Property | Close to The City, Shoreditch & Angel | 5 Minutes from Old Street Station