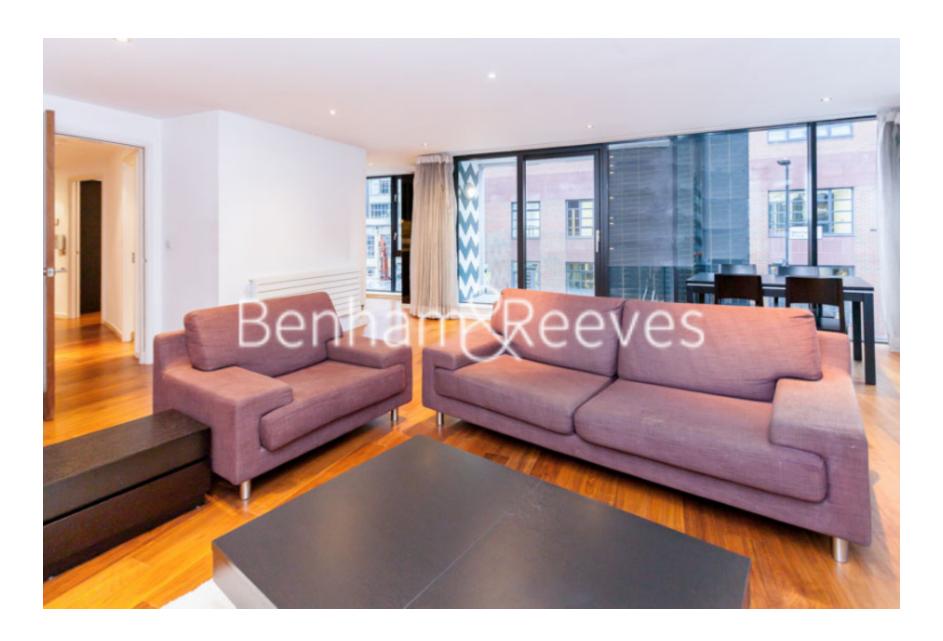

Westland Place, Hoxton, N1

£550 per week, £2,383 per month + fees

■ 1 Bedroom ■ 1 Bathroom □ Furnished

Stylish apartment set within a highly sought-after apartment block in Hoxton located 5 minutes from Old Street station and within easy reach of The City, Shoreditch and Clerkenwell.

## **Property features**

Modern 1 Bedroom Apartment | Bright Open Plan Reception With Dual Balconies | Fitted Kitchen with Integrated Appliances | Well Equipped Double Bedroom | Modern Family Size Bathroom | EPC-C | Wood Floors & Full-Length Windows Throughout | Professionally Managed Property | Close to The City, Shoreditch & Angel | 5 Minutes from Old Street Station