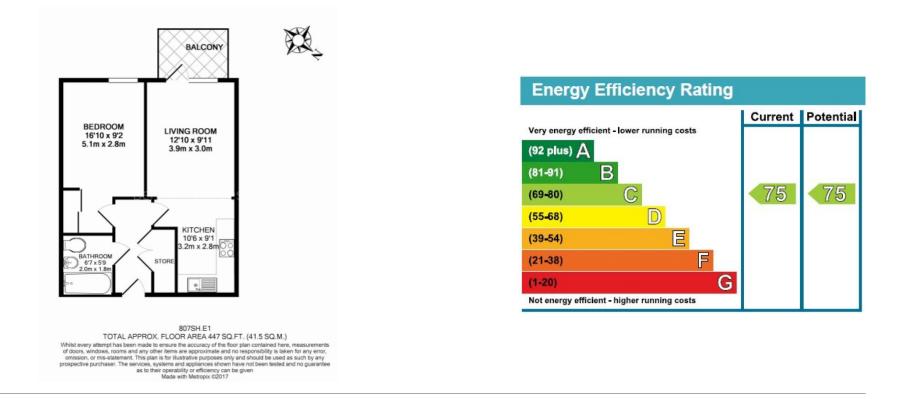

### **Property features**

Well Presented One Bedroom Apartment | Open Plan Reception With Balcony | Fitted Kitchen With Integrated Appliances | Well-Equipped Double Bedroom With Fitted Wardrobe | Modern Bathroom | EPC-C | Wood Floors & Floor To Ceiling Windows | Furnished & Professionally Managed | Easy Reach Of The City, Canary Wharf & Central London | Short Walk To Stepney Green Underground Station