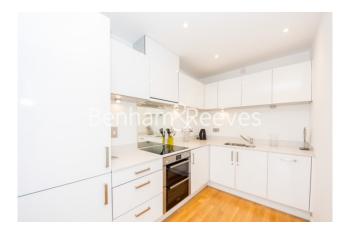

### **Property features**

Well Presented One Bedroom Apartment | Open Plan Reception With Balcony | Fitted Kitchen With Integrated Appliances | Well-Equipped Double Bedroom With Fitted Wardrobe | Modern Bathroom | EPC-C | Wood Floors & Floor To Ceiling Windows | Furnished & Professionally Managed | Easy Reach Of The City, Canary Wharf & Central London | Short Walk To Stepney Green Underground Station