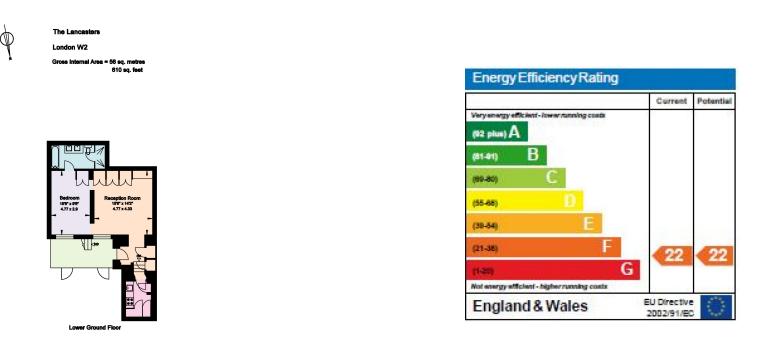

## 🛋 1 Bedroom 🖼 1 Bathroom 🕮 Furnished

Luxury ground floor apartment (610sqft) set with a renowned white stucco fronted development. The Interior designed by David Linley has marbled bathroom, air conditioning. 24Hr concierge and Crestron home sound system. EPC-F