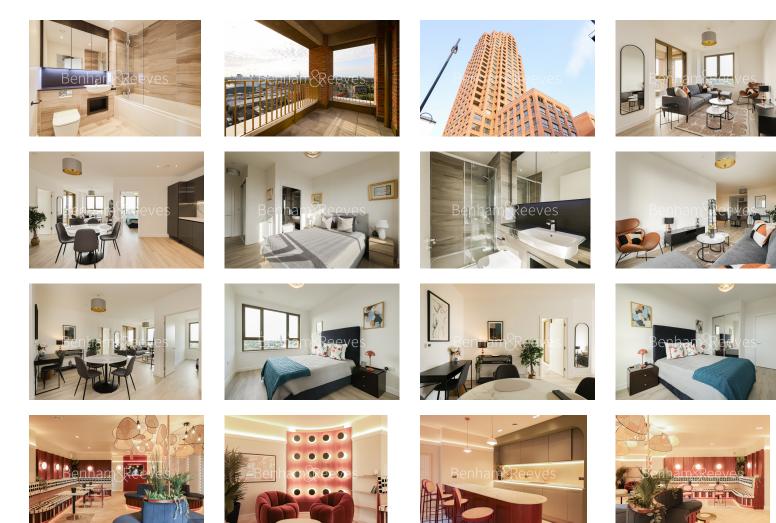

### Bermondsey Heights, Ilderton Road, SE15

£646 per week, £2,800 per month + fees

### 🛋 2 Bedrooms 🛛 🛱 2 Bathrooms 🕮 Furnished

Stunning luxury 7th floor apartment with bespoke furnishing situated a desirable development positioned in Zone 2 close to South Bermondsey Station (8 minutes to London Bridge), with Canada Water Station(Jubilee Line), and Surrey Quays (Overground/Windrush), making commuting into central London straightforward.

### **Property features**

Two Spacious Double Bedrooms Ideal for sharers | Day Concierge, Resident Lounge, Roof Gardens | Furnished To A High Standard | Private Balcony With Chairs And Table | Two Bathrooms (Including One Ensuite Shower Room | EPC- B | Stunning Views From All Windows | Open-plan living area | Close To Bermondsey South Station