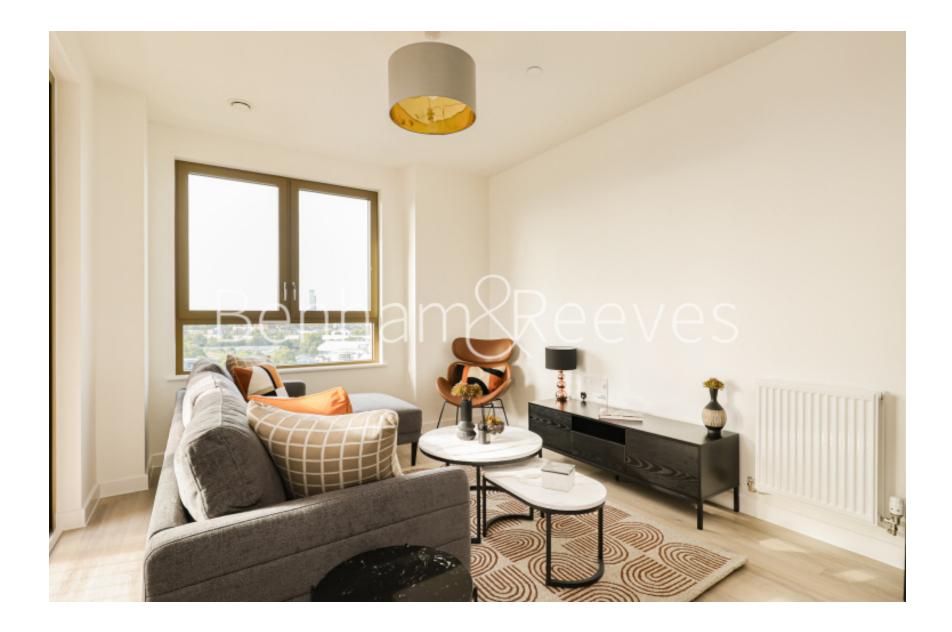

### 🛋 2 Bedrooms 🛛 🛱 2 Bathrooms 🕮 Furnished

Stunning luxury 7th floor apartment with bespoke furnishing situated a desirable development positioned in Zone 2 close to South Bermondsey Station (8 minutes to London Bridge), with Canada Water Station(Jubilee Line), and Surrey Quays (Overground/Windrush), making commuting into central London straightforward.

### **Property features**

Two Spacious Double Bedrooms Ideal for sharers | Day Concierge, Resident Lounge, Roof Gardens | Furnished To A High Standard | Private Balcony With Chairs And Table | Two Bathrooms (Including One Ensuite Shower Room | EPC- B | Stunning Views From All Windows | Open-plan living area | Close To Bermondsey South Station