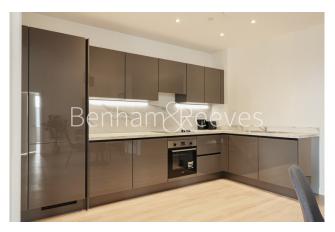

### 🛋 2 Bedrooms 🛛 🛱 2 Bathrooms 🕮 Furnished

Stunning luxury 7th floor apartment with bespoke furnishing situated a desirable development positioned in Zone 2 close to South Bermondsey Station (8 minutes to London Bridge), with Canada Water Station(Jubilee Line), and Surrey Quays (Overground/Windrush), making commuting into central London straightforward.

### **Property features**

Two Spacious Double Bedrooms Ideal for sharers | Day Concierge, Resident Lounge, Roof Gardens | Furnished To A High Standard | Private Balcony With Chairs And Table | Two Bathrooms (Including One Ensuite Shower Room | EPC- B | Stunning Views From All Windows | Open-plan living area | Close To Bermondsey South Station