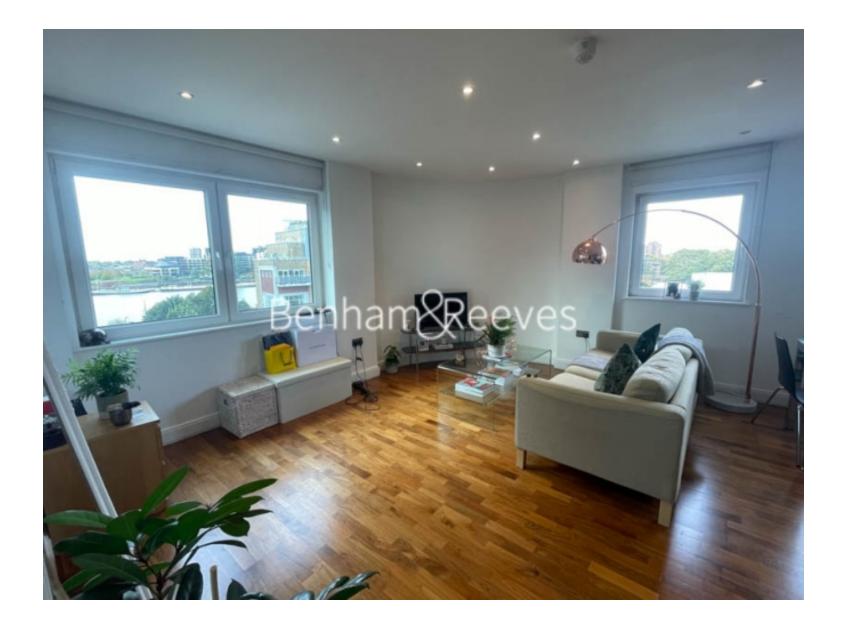

## **Battersea Reach, Imperial Wharf, SW11**

£485 per week, £2,100 per month + fees

## 🛋 1 Bedroom 🖼 1 Bathroom 🕮 Furnished

A luxury 5th floor apartment situated in a landmark Riverside development, with lifts to all floors, and wonderful River views. Clapham Junction is a within a short walk.

### **Property features**

1 Bedroom | 1 Bathroom | Wooden Flooring | Intergrated Appliances | Furnished | EPC-B | Huge Storage Space | 24 Hour Concierge | River View | Nearby Victoria Station

For more information about this property, please call our Fulham branch on