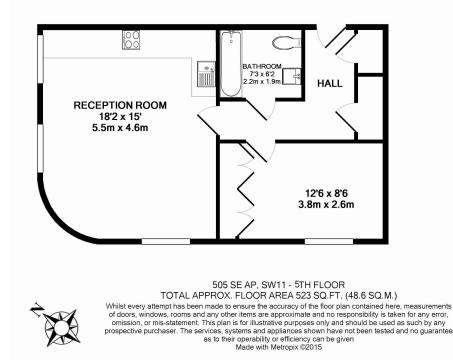

## 🛋 1 Bedroom 🖼 1 Bathroom 🕮 Furnished

A luxury 5th floor apartment situated in a landmark Riverside development, with lifts to all floors, and wonderful River views. Clapham Junction is a within a short walk.

### **Property features**

1 Bedroom | 1 Bathroom | Wooden Flooring | Intergrated Appliances | Furnished | EPC-B | Huge Storage Space | 24 Hour Concierge | River View | Nearby Victoria Station

For more information about this property, please call our Fulham branch on