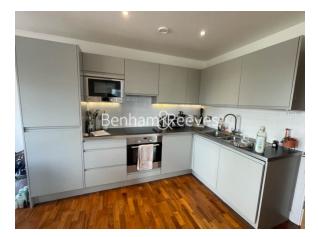

### **Property features**

1 Bedroom | 1 Bathroom | Wooden Flooring | Intergrated Appliances | Furnished | EPC-B | Huge Storage Space | 24 Hour Concierge | River View | Nearby Victoria Station

For more information about this property, please call our Fulham branch on