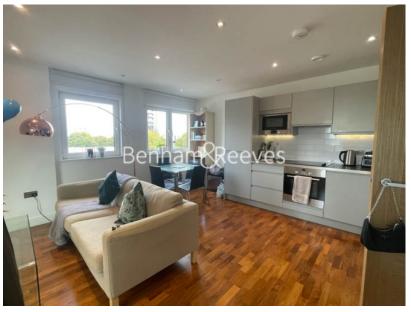

## 🛋 1 Bedroom 🖼 1 Bathroom 🕮 Furnished

A luxury 5th floor apartment situated in a landmark Riverside development, with lifts to all floors, and wonderful River views. Clapham Junction is a within a short walk.

### **Property features**

1 Bedroom | 1 Bathroom | Wooden Flooring | Intergrated Appliances | Furnished | EPC-B | Huge Storage Space | 24 Hour Concierge | River View | Nearby Victoria Station

For more information about this property, please call our Fulham branch on