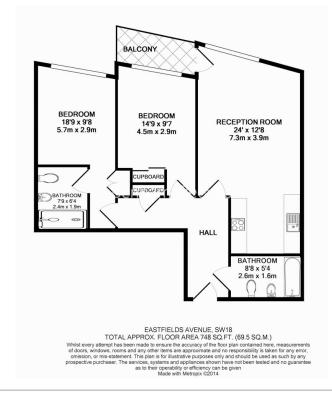

### **Eastfields Avenue, Imperial Wharf, SW18**

£670 per week, £2,903 per month + fees

### 🛋 2 Bedrooms 🖼 2 Bathrooms 🕮 Furnished

A bright and spacious apartment set within a Riverside development overlooking Fulham's famous Hurlingham Club, close to Putney and Wandsworth Park. Parking is available by separate negotiation. EPC-B

### **Property features**

2 Bedrooms | 2 Bathrooms | Reception | Furnished | Fitted Kitchen | EPC-B | 24 Hour Concierge | Residents Gym & Swimming Pool | Nearby Wandsworth Station

For more information about this property, please call our Fulham branch on