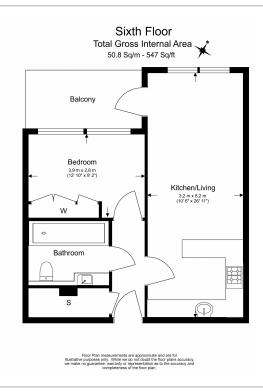

# □ 1 Bedroom □ 1 Bathroom □ Furnished

A stylish 6th floor apartment, with secure underground parking (available via separate negotiation) within a vibrant Riverside landmark development. Good transport connections bring the property within easy reach of the fashionable areas of Chelsea and King's Road.

### **Property features**

1 Bedroom | 1 Bathroom | Reception | Kitchen | Balcony | EPC-B | Underfloor Heating | Comfort Cooling | Nearby Imperial Wharf

For more information about this property, please call our Fulham branch on