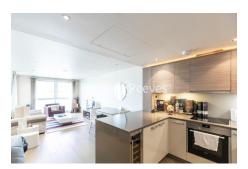

# □ 1 Bedroom □ 1 Bathroom □ Furnished

A stylish 6th floor apartment, with secure underground parking (available via separate negotiation) within a vibrant Riverside landmark development. Good transport connections bring the property within easy reach of the fashionable areas of Chelsea and King's Road.

### **Property features**

1 Bedroom | 1 Bathroom | Reception | Kitchen | Balcony | EPC-B | Underfloor Heating | Comfort Cooling | Nearby Imperial Wharf

For more information about this property, please call our Fulham branch on