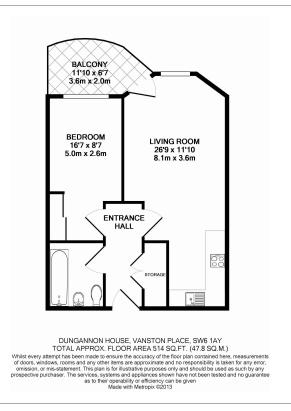

## **Property features**

1 Bedroom | 1 Bathroom | Reception | Furnished | Kitchen | EPC-B | Under floor heating | Wood Flooring | Nearby Fulham Broadway Tube Station

For more information about this property, please call our Fulham branch on