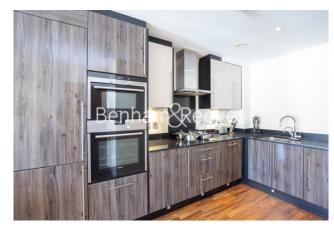

## **Property features**

1 Bedroom | 1 Bathroom | Reception | Furnished | Kitchen | EPC-B | Under floor heating | Wood Flooring | Nearby Fulham Broadway Tube Station

For more information about this property, please call our Fulham branch on