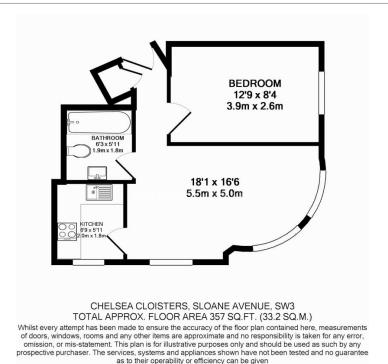

**Chelsea Cloisters, Sloane Avenue SW3** 

£675 per week, £2,925 per month + fees

A bright & well-presented 359 sq ft ONE-BEDROOM apartment situated in the popular CHELSEA CLOISTERS on Sloane Avenue. Residents benefit from 24 hr Concierge and HOT WATER & HEATING included in the rent. Convenientlysituated within a short walk of SOUTH KENSINGTON STATION.

## **Chelsea Cloisters, Sloane Avenue SW3**

£675 per week, £2,925 per month + fees

Made with Metropix @2014