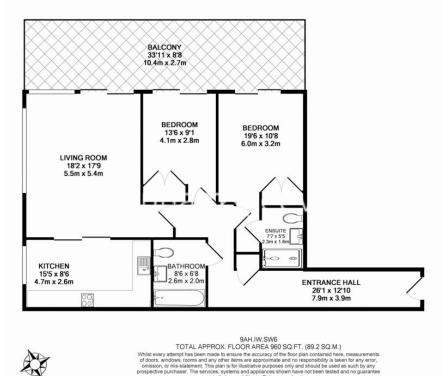

### **Property features**

2 Bedrooms | 2 Bathrooms | Reception | Furnished | Fitted Kitchen | EPC-B | Residents' Gym | 24 Hour Concierge | Nearby Imperial Wharf Station

For more information about this property, please call our Fulham branch on

## Lensbury Avenue, Imperial Wharf, SW6

£692 per week, £2,999 per month + fees

www.benhams.com

as to their operability or efficiency can be given Made with Metropix ©2017

London branches open six days a week Mon - Sat