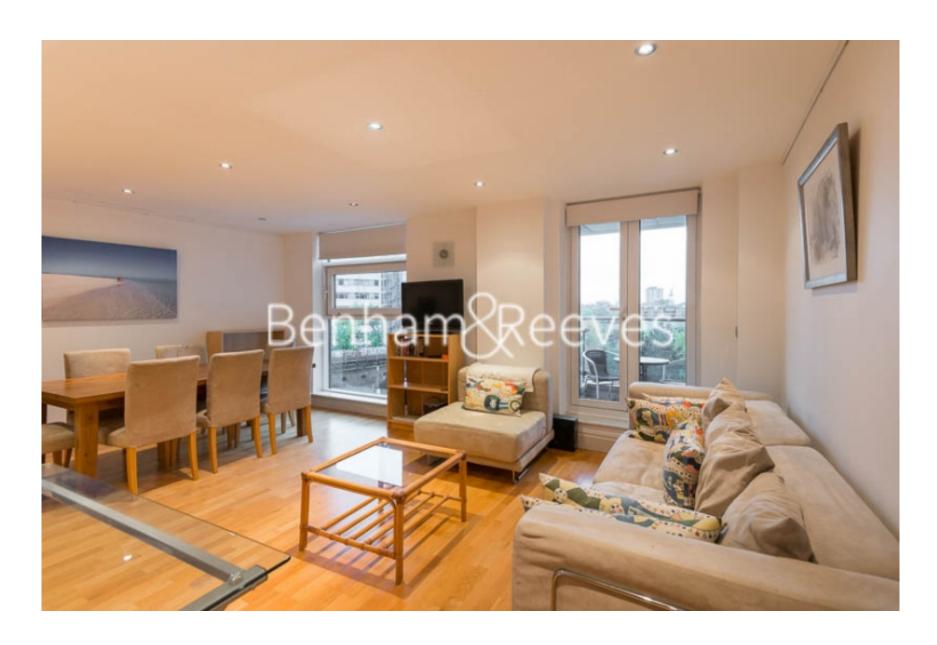

The Boulevard, Imperial Wharf, SW6

£725 per week, £3,142 per month + fees

Bright and spacious 2nd floor apartment with air-conditioning, direct River views and optional parking located in a sought-after riverside development in Imperial Wharf. Transport links include Imperial Wharf Overground station onsite and King's Road and Fulham Broadway a short walk away.

## **Property features**

2 Bedrooms | Main en - Suite | River Views | 24 Hour Concierge | Gym Included | EPC-C | Water Included in rent | Fully Furnished | Parking by Separate Negotiation | Imperial Wharf **Overground Station** 