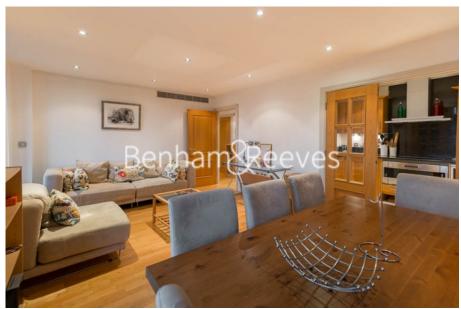

The Boulevard, Imperial Wharf, SW6

£725 per week, £3,142 per month + fees

Bright and spacious 2nd floor apartment with air-conditioning, direct River views and optional parking located in a sought-after riverside development in Imperial Wharf. Transport links include Imperial Wharf Overground station onsite and King's Road and Fulham Broadway a short walk away.

## **Property features**

2 Bedrooms | Main en - Suite | River Views | 24 Hour Concierge | Gym Included | EPC-C | Water Included in rent | Fully Furnished | Parking by Separate Negotiation | Imperial Wharf **Overground Station** 