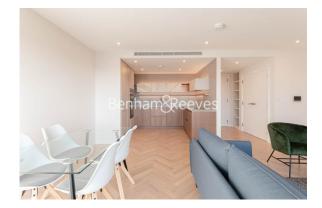

### 🛋 2 Bedrooms 🛛 🛱 2 Bathrooms 🕮 Furnished

A stylish apartment situated in a desirable development, with a host of amenities onsite, located in one of South West London's most iconic areas, close to the River Thames The property enjoys easy access from Fulham Broadway station.

### **Property features**

2 Double Bedroom Apartment with Built-in Wardrobe | Fully Fitted Open Plan Kitchen Integrated | Internal Area: 881 Sq Ft / Internal Storage Room | Air Ventilation / Underfloor Heating / Air Conditioning | 24 Hr Concierge / 24 Hr Security / Communal Gardens | EPC-B | Reception Room with Dining Area & Floor to Ceiling Large | Luxurious Stone Finish Double Bathroom with Feature Lighting | Quality Furnished / LED Spotlights / Private Balcony | Nearby Fulham Broadway station