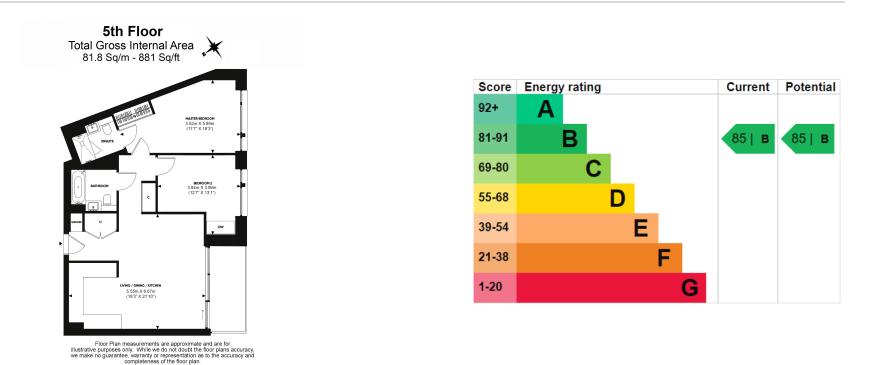

### **Property features**

2 Double Bedroom Apartment with Built-in Wardrobe | Fully Fitted Open Plan Kitchen Integrated | Internal Area: 881 Sq Ft / Internal Storage Room | Air Ventilation / Underfloor Heating / Air Conditioning | 24 Hr Concierge / 24 Hr Security / Communal Gardens | EPC-B | Reception Room with Dining Area & Floor to Ceiling Large | Luxurious Stone Finish Double Bathroom with Feature Lighting | Quality Furnished / LED Spotlights / Private Balcony | Nearby Fulham Broadway station