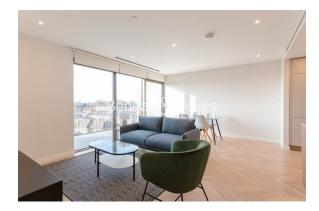

### 🛋 2 Bedrooms 🛛 🛱 2 Bathrooms 🕮 Furnished

A stylish apartment situated in a desirable development, with a host of amenities onsite, located in one of South West London's most iconic areas, close to the River Thames The property enjoys easy access from Fulham Broadway station.

### **Property features**

2 Double Bedroom Apartment with Built-in Wardrobe | Fully Fitted Open Plan Kitchen Integrated | Internal Area: 881 Sq Ft / Internal Storage Room | Air Ventilation / Underfloor Heating / Air Conditioning | 24 Hr Concierge / 24 Hr Security / Communal Gardens | EPC-B | Reception Room with Dining Area & Floor to Ceiling Large | Luxurious Stone Finish Double Bathroom with Feature Lighting | Quality Furnished / LED Spotlights / Private Balcony | Nearby Fulham Broadway station