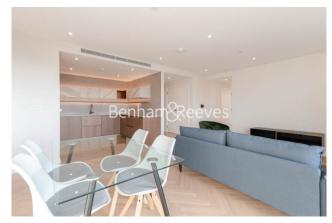

### 🛋 2 Bedrooms 🛛 🛱 2 Bathrooms 🕮 Furnished

A stylish apartment situated in a desirable development, with a host of amenities onsite, located in one of South West London's most iconic areas, close to the River Thames The property enjoys easy access from Fulham Broadway station.

### **Property features**

2 Double Bedroom Apartment with Built-in Wardrobe | Fully Fitted Open Plan Kitchen Integrated | Internal Area: 881 Sq Ft / Internal Storage Room | Air Ventilation / Underfloor Heating / Air Conditioning | 24 Hr Concierge / 24 Hr Security / Communal Gardens | EPC-B | Reception Room with Dining Area & Floor to Ceiling Large | Luxurious Stone Finish Double Bathroom with Feature Lighting | Quality Furnished / LED Spotlights / Private Balcony | Nearby Fulham Broadway station