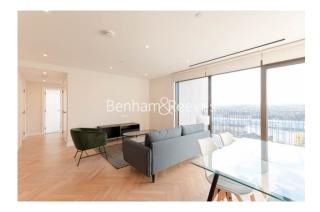

### 🛋 2 Bedrooms 🛛 🛱 2 Bathrooms 🕮 Furnished

A stylish apartment situated in a desirable development, with a host of amenities onsite, located in one of South West London's most iconic areas, close to the River Thames The property enjoys easy access from Fulham Broadway station.

### **Property features**

2 Double Bedroom Apartment with Built-in Wardrobe | Fully Fitted Open Plan Kitchen Integrated | Internal Area: 881 Sq Ft / Internal Storage Room | Air Ventilation / Underfloor Heating / Air Conditioning | 24 Hr Concierge / 24 Hr Security / Communal Gardens | EPC-B | Reception Room with Dining Area & Floor to Ceiling Large | Luxurious Stone Finish Double Bathroom with Feature Lighting | Quality Furnished / LED Spotlights / Private Balcony | Nearby Fulham Broadway station