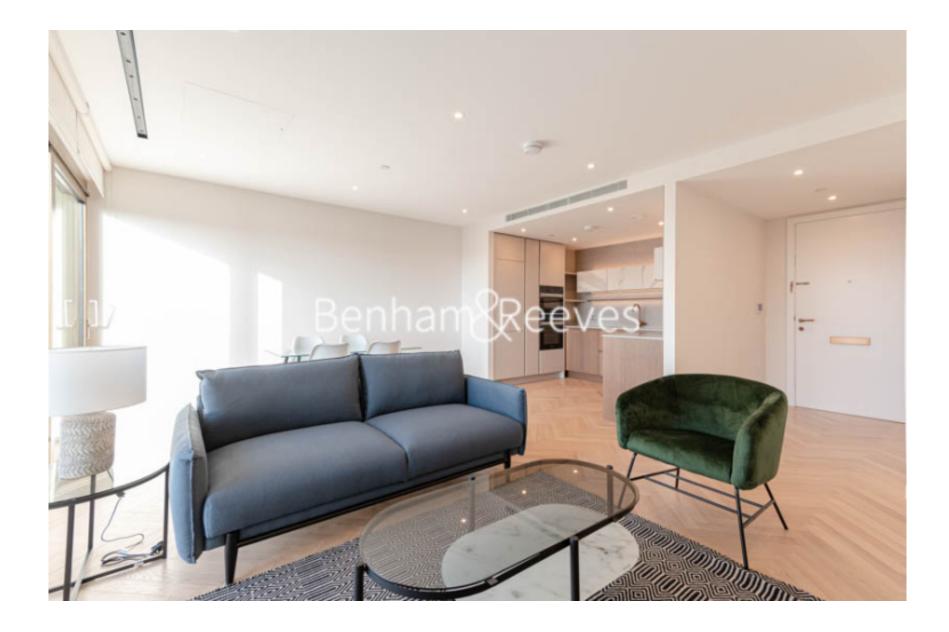

### 🛋 2 Bedrooms 🛛 🛱 2 Bathrooms 🕮 Furnished

A stylish apartment situated in a desirable development, with a host of amenities onsite, located in one of South West London's most iconic areas, close to the River Thames The property enjoys easy access from Fulham Broadway station.

### **Property features**

2 Double Bedroom Apartment with Built-in Wardrobe | Fully Fitted Open Plan Kitchen Integrated | Internal Area: 881 Sq Ft / Internal Storage Room | Air Ventilation / Underfloor Heating / Air Conditioning | 24 Hr Concierge / 24 Hr Security / Communal Gardens | EPC-B | Reception Room with Dining Area & Floor to Ceiling Large | Luxurious Stone Finish Double Bathroom with Feature Lighting | Quality Furnished / LED Spotlights / Private Balcony | Nearby Fulham Broadway station