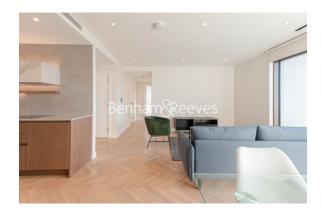

### 🛋 2 Bedrooms 🛛 🛱 2 Bathrooms 🕮 Furnished

A stylish apartment situated in a desirable development, with a host of amenities onsite, located in one of South West London's most iconic areas, close to the River Thames The property enjoys easy access from Fulham Broadway station.

### **Property features**

2 Double Bedroom Apartment with Built-in Wardrobe | Fully Fitted Open Plan Kitchen Integrated | Internal Area: 881 Sq Ft / Internal Storage Room | Air Ventilation / Underfloor Heating / Air Conditioning | 24 Hr Concierge / 24 Hr Security / Communal Gardens | EPC-B | Reception Room with Dining Area & Floor to Ceiling Large | Luxurious Stone Finish Double Bathroom with Feature Lighting | Quality Furnished / LED Spotlights / Private Balcony | Nearby Fulham Broadway station