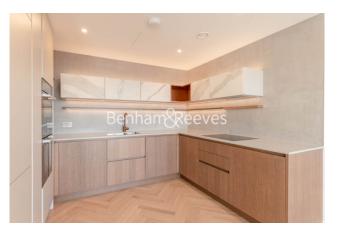

### **Property features**

2 Double Bedroom Apartment with Built-in Wardrobe | Fully Fitted Open Plan Kitchen Integrated | Internal Area: 881 Sq Ft / Internal Storage Room | Air Ventilation / Underfloor Heating / Air Conditioning | 24 Hr Concierge / 24 Hr Security / Communal Gardens | EPC-B | Reception Room with Dining Area & Floor to Ceiling Large | Luxurious Stone Finish Double Bathroom with Feature Lighting | Quality Furnished / LED Spotlights / Private Balcony | Nearby Fulham Broadway station