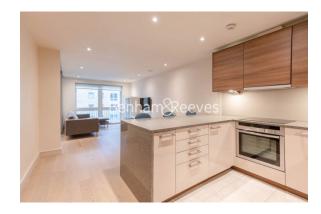

**Park Street, Imperial Wharf, SW6** 

£580 per week, £2,513 per month + fees

Fashionable Manhattan studio apartment with good facilities including a spa, lift acces. Located close to Imperial Wharf Overground Station and Fulham Broadway Tube Station (District Line).

## **Property features**

Manhattan studio apartment | Bathroom | Furnished | Private balcony | Modern kitchen | EPC-TBC | Close to Amenities | 24-hour concierge | Fulham Broadway Tube Station

For more information about this property, please call our Fulham branch on