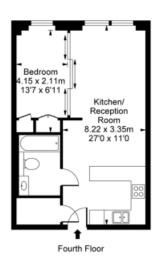

## **Property features**

Manhattan studio apartment | Bathroom | Furnished | Private balcony | Modern kitchen | EPC-TBC | Close to Amenities | 24-hour concierge | Fulham Broadway Tube Station

For more information about this property, please call our Fulham branch on

020 7348 7620

£580 per week, £2,513 per month + fees

ILLUSTRATION FOR IDENTIFICATION PURPOSES ONLY
ALL MEASUREMENTS ARE MAXIMUM, AND INCLUDE WINDOW BAYS AND WARDROBES WHERE APPLICABLE
THIS PLAN MUST NOT BE REPRODUCED BY ANY OTHER PERSON WITHOUT PERMISSION