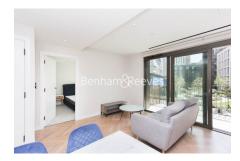

## **Property features**

1 Double Bedroom Apartment with Built-in Wardrobe | Fully Fitted Open Plan Kitchen Integrated | Internal Storage Room / Utility Room | Air Ventilation / Underfloor Heating / Air Conditioning | 24 Hr Concierge / 24 Hr Security / Communal Gardens | EPC-TBC | Reception Room with Dining Area & Floor to Ceiling Large | Luxurious Stone Finish Double Bathroom with Feature Lighting | Quality Furnished / LED Spotlights / Private Balcony | Fulham Broadway station