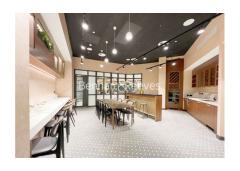

## **Property features**

1 Double Bedroom Apartment with Built-in Wardrobe | Fully Fitted Open Plan Kitchen Integrated | Internal Storage Room / Utility Room | Air Ventilation / Underfloor Heating / Air Conditioning | 24 Hr Concierge / 24 Hr Security / Communal Gardens | EPC-TBC | Reception Room with Dining Area & Floor to Ceiling Large | Luxurious Stone Finish Double Bathroom with Feature Lighting | Quality Furnished / LED Spotlights / Private Balcony | Fulham Broadway station