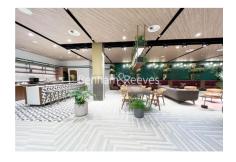

## **Property features**

1 Double Bedroom Apartment with Built-in Wardrobe | Fully Fitted Open Plan Kitchen Integrated | Internal Storage Room / Utility Room | Air Ventilation / Underfloor Heating / Air Conditioning | 24 Hr Concierge / 24 Hr Security / Communal Gardens | EPC-TBC | Reception Room with Dining Area & Floor to Ceiling Large | Luxurious Stone Finish Double Bathroom with Feature Lighting | Quality Furnished / LED Spotlights / Private Balcony | Fulham Broadway station