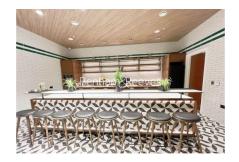

## **Property features**

1 Double Bedroom Apartment with Built-in Wardrobe | Fully Fitted Open Plan Kitchen Integrated | Internal Storage Room / Utility Room | Air Ventilation / Underfloor Heating / Air Conditioning | 24 Hr Concierge / 24 Hr Security / Communal Gardens | EPC-TBC | Reception Room with Dining Area & Floor to Ceiling Large | Luxurious Stone Finish Double Bathroom with Feature Lighting | Quality Furnished / LED Spotlights / Private Balcony | Fulham Broadway station