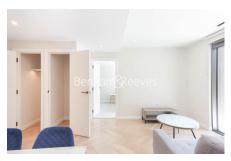

## **Property features**

1 Double Bedroom Apartment with Built-in Wardrobe | Fully Fitted Open Plan Kitchen Integrated | Internal Storage Room / Utility Room | Air Ventilation / Underfloor Heating / Air Conditioning | 24 Hr Concierge / 24 Hr Security / Communal Gardens | EPC-TBC | Reception Room with Dining Area & Floor to Ceiling Large | Luxurious Stone Finish Double Bathroom with Feature Lighting | Quality Furnished / LED Spotlights / Private Balcony | Fulham Broadway station