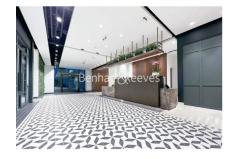

## **Property features**

1 Double Bedroom Apartment with Built-in Wardrobe | Fully Fitted Open Plan Kitchen Integrated | Internal Storage Room / Utility Room | Air Ventilation / Underfloor Heating / Air Conditioning | 24 Hr Concierge / 24 Hr Security / Communal Gardens | EPC-TBC | Reception Room with Dining Area & Floor to Ceiling Large | Luxurious Stone Finish Double Bathroom with Feature Lighting | Quality Furnished / LED Spotlights / Private Balcony | Fulham Broadway station