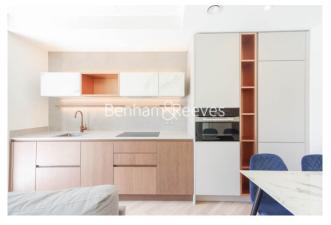

## **Property features**

1 Double Bedroom Apartment with Built-in Wardrobe | Fully Fitted Open Plan Kitchen Integrated | Internal Storage Room / Utility Room | Air Ventilation / Underfloor Heating / Air Conditioning | 24 Hr Concierge / 24 Hr Security / Communal Gardens | EPC-TBC | Reception Room with Dining Area & Floor to Ceiling Large | Luxurious Stone Finish Double Bathroom with Feature Lighting | Quality Furnished / LED Spotlights / Private Balcony | Fulham Broadway station