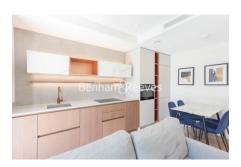

## **Property features**

1 Double Bedroom Apartment with Built-in Wardrobe | Fully Fitted Open Plan Kitchen Integrated | Internal Storage Room / Utility Room | Air Ventilation / Underfloor Heating / Air Conditioning | 24 Hr Concierge / 24 Hr Security / Communal Gardens | EPC-TBC | Reception Room with Dining Area & Floor to Ceiling Large | Luxurious Stone Finish Double Bathroom with Feature Lighting | Quality Furnished / LED Spotlights / Private Balcony | Fulham Broadway station