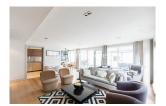

Park Street, Imperial Wharf, SW6

£1,269 per week, £5,500 per month + fees

■ 3 Bedrooms ■ 2 Bathrooms ■ Furnished

Spacious 6th floor apartment, with premium specification, situated with a desirable, luxury development within walking distance to the famous King's Road and minutes from Imperial wharf rail station.

## **Property features**

3 Double Bedroom and 2 bathrooms | Sizeable Reception Room with Dining Area & Floor to Ceiling | Furnished / Internal Area: 1215Sq Ft / Ample Storage | Air Conditioning / 24 Hours Concierge | Fully integrated Kitchen with well know appliances | EPC-C | 6th Floor | Gym, Swimming Pool and Spa Facilities | 2 Balconies | Imperial Wharf Overground Station (Zone 2)