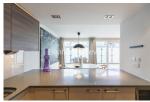

## **Property features**

3 Double Bedroom and 2 bathrooms | Sizeable Reception Room with Dining Area & Floor to Ceiling | Furnished / Internal Area: 1215Sq Ft / Ample Storage | Air Conditioning / 24 Hours Concierge | Fully integrated Kitchen with well know appliances | EPC-C | 6th Floor | Gym, Swimming Pool and Spa Facilities | 2 Balconies | Imperial Wharf Overground Station (Zone 2)