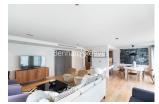

## **Property features**

3 Double Bedroom and 2 bathrooms | Sizeable Reception Room with Dining Area & Floor to Ceiling | Furnished / Internal Area: 1215Sq Ft / Ample Storage | Air Conditioning / 24 Hours Concierge | Fully integrated Kitchen with well know appliances | EPC-C | 6th Floor | Gym, Swimming Pool and Spa Facilities | 2 Balconies | Imperial Wharf Overground Station (Zone 2)