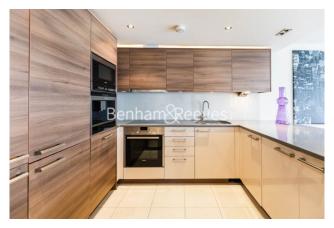

## **Property features**

3 Double Bedroom and 2 bathrooms | Sizeable Reception Room with Dining Area & Floor to Ceiling | Furnished / Internal Area: 1215Sq Ft / Ample Storage | Air Conditioning / 24 Hours Concierge | Fully integrated Kitchen with well know appliances | EPC-C | 6th Floor | Gym, Swimming Pool and Spa Facilities | 2 Balconies | Imperial Wharf Overground Station (Zone 2)