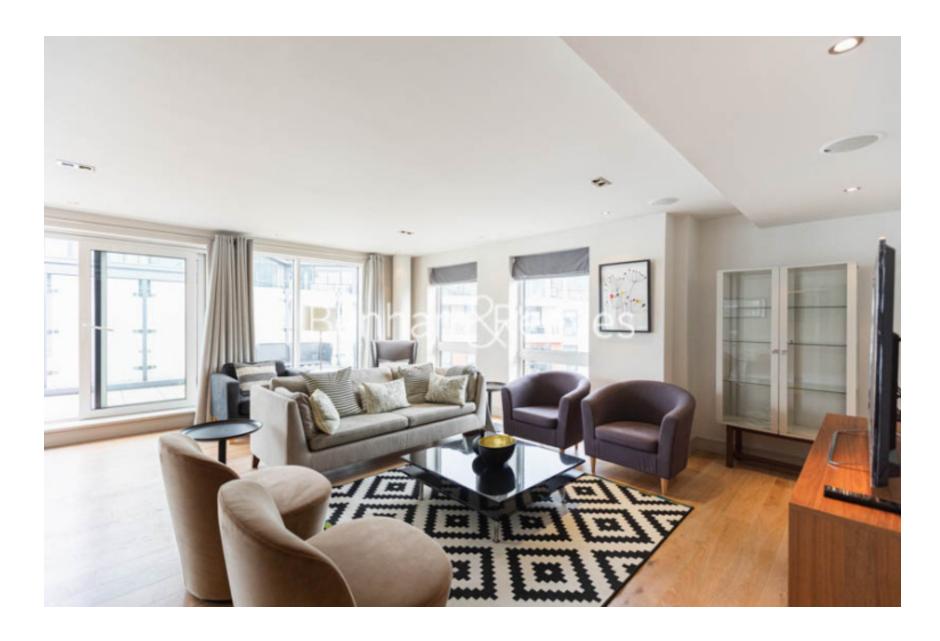

Park Street, Imperial Wharf, SW6

£1,269 per week, £5,500 per month + fees

■ 3 Bedrooms ■ 2 Bathrooms ■ Furnished

Spacious 6th floor apartment, with premium specification, situated with a desirable, luxury development within walking distance to the famous King's Road and minutes from Imperial wharf rail station.

## **Property features**

3 Double Bedroom and 2 bathrooms | Sizeable Reception Room with Dining Area & Floor to Ceiling | Furnished / Internal Area: 1215Sq Ft / Ample Storage | Air Conditioning / 24 Hours Concierge | Fully integrated Kitchen with well know appliances | EPC-C | 6th Floor | Gym, Swimming Pool and Spa Facilities | 2 Balconies | Imperial Wharf Overground Station (Zone 2)