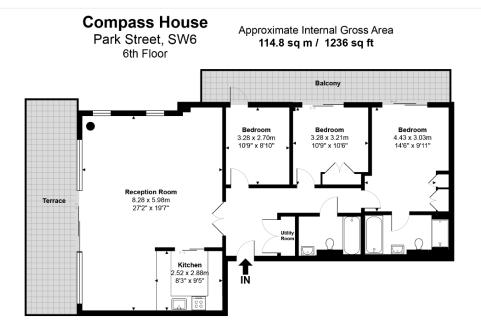

## Park Street, Imperial Wharf, SW6

£1,269 per week, £5,500 per month + fees

This plan is for illustration purposes only and not to scale It is for guidance and not valuation purposes. All measurements and areas are approximate only.