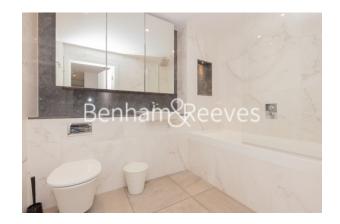

## **Property features**

New build in Chelsea creek | Private balcony | Gym and spa included in the rent | Double Bedroom Apartment both having Built-in Wardrobe | Internal Area: 560 Sq Ft /Internal Storage Room | EPC-B | Air Ventilation / Underfloor Heating / Air Conditioning | 24 Hr Concierge / 24 Hr Security / Communal Gardens | Quality Furnished / LED Spotlights / Private Balcony | Nearby Imperial Wharf Overground station