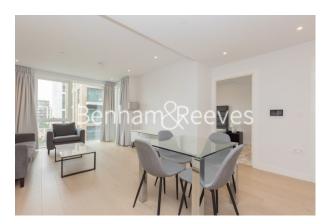

**Lockgate Road, Imperial Wharf, SW6** 

£646 per week, £2,800 per month + fees

■ 1 Bedroom ■ 1 Bathroom □ Furnished

Modern fourth floor apartment, with luxury on-site amenities, included in the rent, is set in the new building in a sought-after Riverside development in Fulham.

## **Property features**

New build in Chelsea creek | Private balcony | Gym and spa included in the rent | Double Bedroom Apartment both having Built-in Wardrobe | Internal Area: 560 Sq Ft /Internal Storage Room | EPC-B | Air Ventilation / Underfloor Heating / Air Conditioning | 24 Hr Concierge / 24 Hr Security / Communal Gardens | Quality Furnished / LED Spotlights / Private Balcony | Nearby Imperial Wharf Overground station