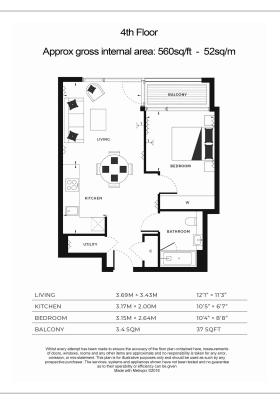

## **Property features**

New build in Chelsea creek | Private balcony | Gym and spa included in the rent | Double Bedroom Apartment both having Built-in Wardrobe | Internal Area: 560 Sq Ft /Internal Storage Room | EPC-B | Air Ventilation / Underfloor Heating / Air Conditioning | 24 Hr Concierge / 24 Hr Security / Communal Gardens | Quality Furnished / LED Spotlights / Private Balcony | Nearby Imperial Wharf Overground station