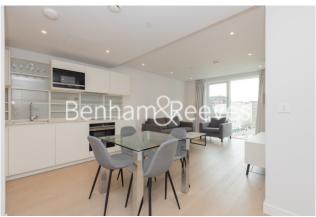

**Lockgate Road, Imperial Wharf, SW6** 

£646 per week, £2,800 per month + fees

■ 1 Bedroom ■ 1 Bathroom □ Furnished

Modern fourth floor apartment, with luxury on-site amenities, included in the rent, is set in the new building in a sought-after Riverside development in Fulham.

## **Property features**

New build in Chelsea creek | Private balcony | Gym and spa included in the rent | Double Bedroom Apartment both having Built-in Wardrobe | Internal Area: 560 Sq Ft /Internal Storage Room | EPC-B | Air Ventilation / Underfloor Heating / Air Conditioning | 24 Hr Concierge / 24 Hr Security / Communal Gardens | Quality Furnished / LED Spotlights / Private Balcony | Nearby Imperial Wharf Overground station