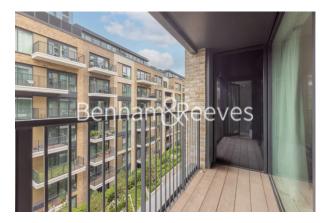

## **Property features**

New build in Chelsea creek | Private balcony | Gym and spa included in the rent | Double Bedroom Apartment both having Built-in Wardrobe | Internal Area: 560 Sq Ft /Internal Storage Room | EPC-B | Air Ventilation / Underfloor Heating / Air Conditioning | 24 Hr Concierge / 24 Hr Security / Communal Gardens | Quality Furnished / LED Spotlights / Private Balcony | Nearby Imperial Wharf Overground station