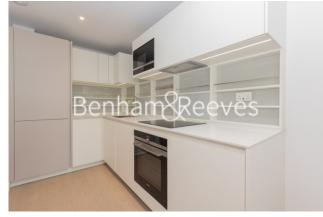

## **Property features**

New build in Chelsea creek | Private balcony | Gym and spa included in the rent | Double Bedroom Apartment both having Built-in Wardrobe | Internal Area: 560 Sq Ft /Internal Storage Room | EPC-B | Air Ventilation / Underfloor Heating / Air Conditioning | 24 Hr Concierge / 24 Hr Security / Communal Gardens | Quality Furnished / LED Spotlights / Private Balcony | Nearby Imperial Wharf Overground station