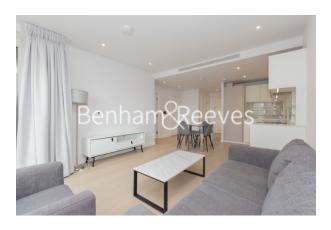

## **Property features**

New build in Chelsea creek | Private balcony | Gym and spa included in the rent | Double Bedroom Apartment both having Built-in Wardrobe | Internal Area: 560 Sq Ft /Internal Storage Room | EPC-B | Air Ventilation / Underfloor Heating / Air Conditioning | 24 Hr Concierge / 24 Hr Security / Communal Gardens | Quality Furnished / LED Spotlights / Private Balcony | Nearby Imperial Wharf Overground station