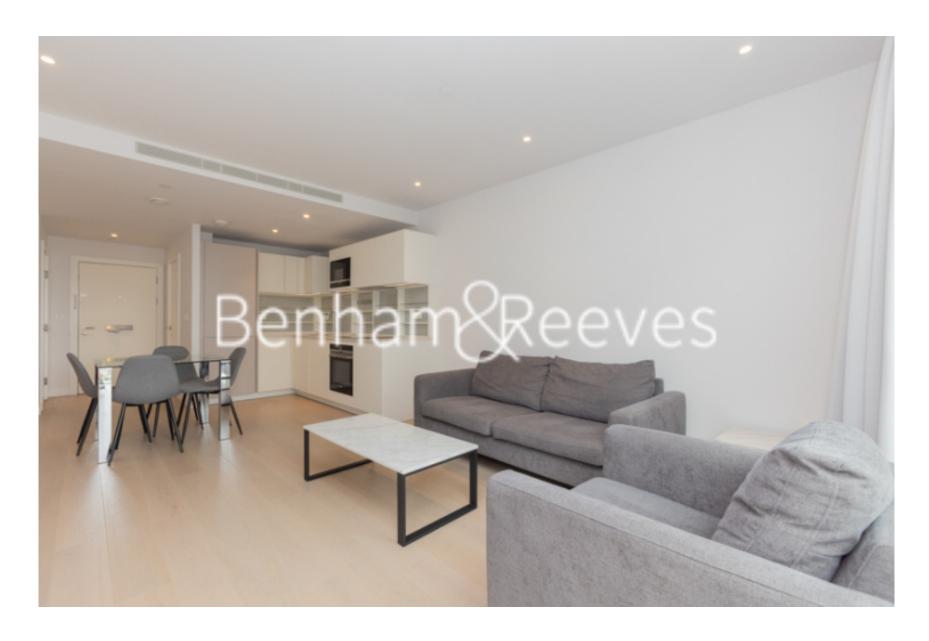

**Lockgate Road, Imperial Wharf, SW6** 

£646 per week, £2,800 per month + fees

■ 1 Bedroom ■ 1 Bathroom □ Furnished

Modern fourth floor apartment, with luxury on-site amenities, included in the rent, is set in the new building in a sought-after Riverside development in Fulham.

## **Property features**

New build in Chelsea creek | Private balcony | Gym and spa included in the rent | Double Bedroom Apartment both having Built-in Wardrobe | Internal Area: 560 Sq Ft /Internal Storage Room | EPC-B | Air Ventilation / Underfloor Heating / Air Conditioning | 24 Hr Concierge / 24 Hr Security / Communal Gardens | Quality Furnished / LED Spotlights / Private Balcony | Nearby Imperial Wharf Overground station