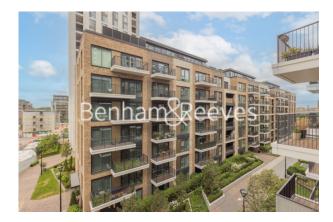

**Lockgate Road, Imperial Wharf, SW6** 

£646 per week, £2,800 per month + fees

■ 1 Bedroom ■ 1 Bathroom □ Furnished

Modern fourth floor apartment, with luxury on-site amenities, included in the rent, is set in the new building in a sought-after Riverside development in Fulham.

## **Property features**

New build in Chelsea creek | Private balcony | Gym and spa included in the rent | Double Bedroom Apartment both having Built-in Wardrobe | Internal Area: 560 Sq Ft /Internal Storage Room | EPC-B | Air Ventilation / Underfloor Heating / Air Conditioning | 24 Hr Concierge / 24 Hr Security / Communal Gardens | Quality Furnished / LED Spotlights / Private Balcony | Nearby Imperial Wharf Overground station