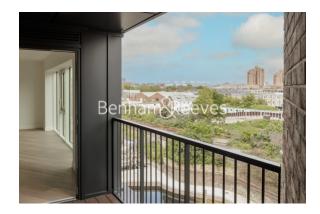

### **Property features**

2 Double Bedroom Apartment with Built-in Wardrobe(2nd Floor) | Fully Fitted Kitchen Integrated with Well-Known Appliance | Internal Area: 833 Sq Ft /Water Garden View /Utility Room | Air Ventilation / Underfloor Heating / Air Conditioning | 24 Hr Concierge / 24 Hr Security / Communal Gardens | EPC-B | Double Reception Room with Dining Area & Large Windows | Luxurious En-Suite Bathroom with Gold & Black Chrome Fixture | Quality Furnished / Balcony-Terrace / Storage Room | Nearby Fulham Broadway Underground Station