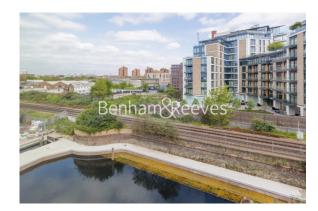

## Lockgate Road, Imperial Wharf, SW6

£831 per week, £3,601 per month + fees

## 🛋 2 Bedrooms 🖼 2 Bathrooms 🕮 Unfurnished

Contemporarily furnished 4th floor apartment situated within a popular development with excellent onsite amenities located on the fringes of Fulham and Chelsea. A short walk from Imperial Wharf Underground Station and less than a mile from Fulham Broadway Underground station (District Line).

### **Property features**

2 Double Bedroom Apartment with Built-in Wardrobe(2nd Floor) | Fully Fitted Kitchen Integrated with Well-Known Appliance | Internal Area: 833 Sq Ft /Water Garden View /Utility Room | Air Ventilation / Underfloor Heating / Air Conditioning | 24 Hr Concierge / 24 Hr Security / Communal Gardens | EPC-B | Double Reception Room with Dining Area & Large Windows | Luxurious En-Suite Bathroom with Gold & Black Chrome Fixture | Quality Furnished / Balcony-Terrace / Storage Room | Nearby Fulham Broadway Underground Station