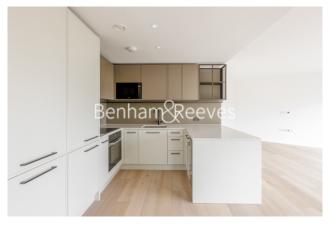

### **Property features**

2 Double Bedroom Apartment with Built-in Wardrobe(2nd Floor) | Fully Fitted Kitchen Integrated with Well-Known Appliance | Internal Area: 833 Sq Ft /Water Garden View /Utility Room | Air Ventilation / Underfloor Heating / Air Conditioning | 24 Hr Concierge / 24 Hr Security / Communal Gardens | EPC-B | Double Reception Room with Dining Area & Large Windows | Luxurious En-Suite Bathroom with Gold & Black Chrome Fixture | Quality Furnished / Balcony-Terrace / Storage Room | Nearby Fulham Broadway Underground Station