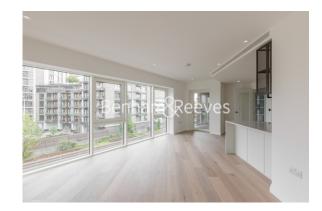

## 🛋 2 Bedrooms 🖼 2 Bathrooms 🕮 Unfurnished

Contemporarily furnished 4th floor apartment situated within a popular development with excellent onsite amenities located on the fringes of Fulham and Chelsea. A short walk from Imperial Wharf Underground Station and less than a mile from Fulham Broadway Underground station (District Line).

### **Property features**

2 Double Bedroom Apartment with Built-in Wardrobe(2nd Floor) | Fully Fitted Kitchen Integrated with Well-Known Appliance | Internal Area: 833 Sq Ft /Water Garden View /Utility Room | Air Ventilation / Underfloor Heating / Air Conditioning | 24 Hr Concierge / 24 Hr Security / Communal Gardens | EPC-B | Double Reception Room with Dining Area & Large Windows | Luxurious En-Suite Bathroom with Gold & Black Chrome Fixture | Quality Furnished / Balcony-Terrace / Storage Room | Nearby Fulham Broadway Underground Station