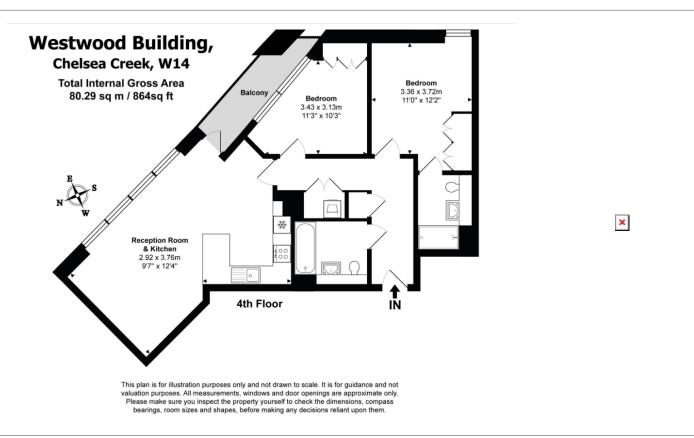

### **Property features**

2 Double Bedroom Apartment with Built-in Wardrobe(2nd Floor) | Fully Fitted Kitchen Integrated with Well-Known Appliance | Internal Area: 833 Sq Ft /Water Garden View /Utility Room | Air Ventilation / Underfloor Heating / Air Conditioning | 24 Hr Concierge / 24 Hr Security / Communal Gardens | EPC-B | Double Reception Room with Dining Area & Large Windows | Luxurious En-Suite Bathroom with Gold & Black Chrome Fixture | Quality Furnished / Balcony-Terrace / Storage Room | Nearby Fulham Broadway Underground Station