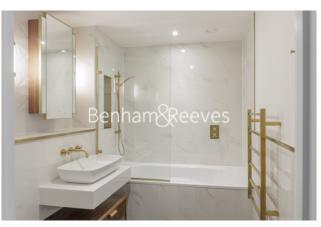

### **Property features**

2 Double Bedroom Apartment with Built-in Wardrobe(2nd Floor) | Fully Fitted Kitchen Integrated with Well-Known Appliance | Internal Area: 833 Sq Ft /Water Garden View /Utility Room | Air Ventilation / Underfloor Heating / Air Conditioning | 24 Hr Concierge / 24 Hr Security / Communal Gardens | EPC-B | Double Reception Room with Dining Area & Large Windows | Luxurious En-Suite Bathroom with Gold & Black Chrome Fixture | Quality Furnished / Balcony-Terrace / Storage Room | Nearby Fulham Broadway Underground Station