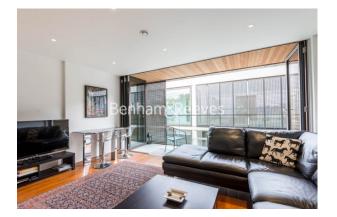

### ⊨ 2 Bedrooms 🛁 2 Bathrooms 👄 Furnished/UnFurnished

A stylish, interior designed, apartment set in a modern block close to amenities of Hampstead and Swiss Cottage. Located a brief walk from Finchley Road & Frognal Overground station.

### **Property features**

2 Bedrooms | 2 Bathrooms | Large Reception Room | Furnished | Fitted Kitchen | EPC-C | Amenities of Finchley Road and O2 Centre | Large Balcony | Finchley Road Tube/Overground Stations