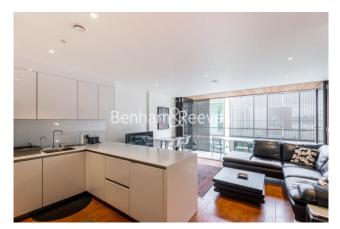

### ⊨ 2 Bedrooms 🛁 2 Bathrooms 👄 Furnished/UnFurnished

A stylish, interior designed, apartment set in a modern block close to amenities of Hampstead and Swiss Cottage. Located a brief walk from Finchley Road & Frognal Overground station.

### **Property features**

2 Bedrooms | 2 Bathrooms | Large Reception Room | Furnished | Fitted Kitchen | EPC-C | Amenities of Finchley Road and O2 Centre | Large Balcony | Finchley Road Tube/Overground Stations