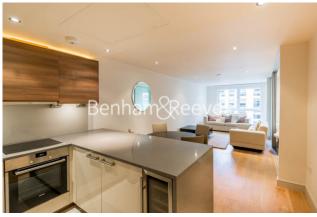

## **Townmead Road, Imperial Wharf, SW6**

£525 per week, £2,275 per month + fees

### 🖃 Studio 🖼 1 Bathroom 🕮 Furnished

A stylish sixth floor Manhattan Studio apartment located a vibrant development in Fulham. Closely located to Imperial Wharf Overground Station.

Please click here for full detail

**Property features** Studio | 1 Bathroom | Reception | Furnished | Kitchen | EPC-B | Heath & Fitness Suite | Underground Parking | Nearby Imperial Wharf Station

For more information about this property, please call our Fulham branch on