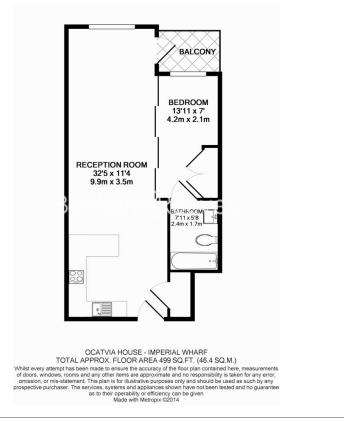

### 🖃 Studio 🖼 1 Bathroom 🕮 Furnished

A stylish sixth floor Manhattan Studio apartment located a vibrant development in Fulham. Closely located to Imperial Wharf Overground Station.

Please click here for full detail

**Property features** Studio | 1 Bathroom | Reception | Furnished | Kitchen | EPC-B | Heath & Fitness Suite | Underground Parking | Nearby Imperial Wharf Station

For more information about this property, please call our Fulham branch on