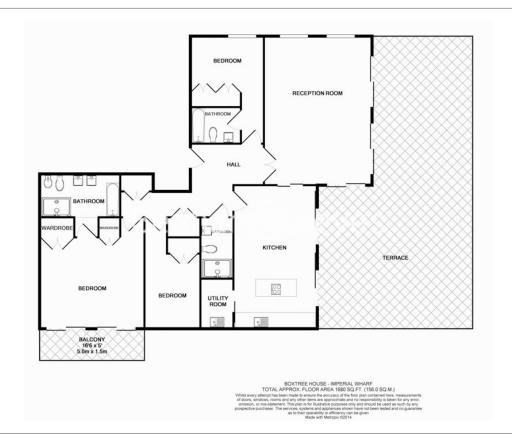

## **Property features**

3 Bedrooms | 3 Bathrooms | Reception | Unfurnished | Fitted Kitchen | EPC-C | 24 Hour Concierge | Close to Amenities | Nearby Imperial Wharf Station

For more information about this property, please call our Fulham branch on