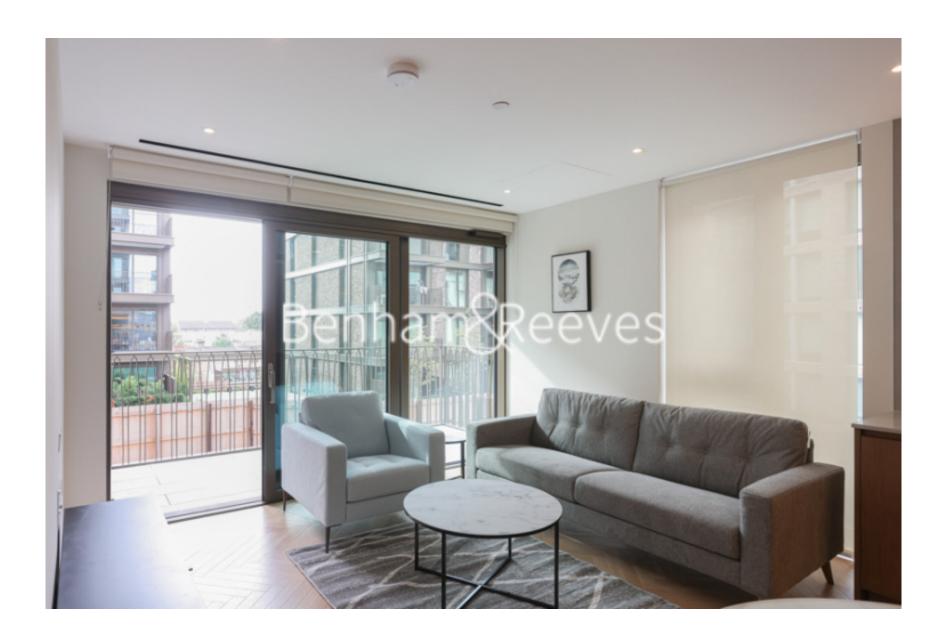

Parkland Walk, Imperial Wharf, SW6

£925 per week, £4,008 per month + fees

■ 2 Bedrooms ■ 2 Bathrooms ■ Furnished

Stylish apartment situated in a desirable development, with a host of onsite amenities, located in one of South West London's most iconic areas, close to the River Thames The property enjoys easy access from Fulham Broadway station.

## **Property features**

2 Double Bedroom Apartment both having Built-in Wardrobe | Fully Fitted Open Plan Kitchen Integrated | Internal Area: 736 Sq Ft /Internal Storage Room | Air Ventilation / Underfloor Heating / Air Conditioning | 24 Hr Concierge / 24 Hr Security / Communal Gardens | EPC-B | Gymnasium with Two Fitness Studios | Luxurious Stone Finish Double Bathroom with Feature Lighting | Quality Furnished / LED Spotlights / Private Balcony | Nearby Fulham Broadway **Station** 