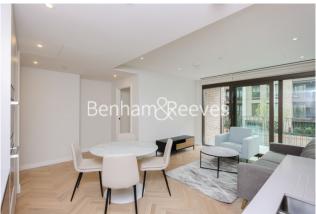

## **Property features**

2 Double Bedroom Apartment both having Built-in Wardrobe | Fully Fitted Open Plan Kitchen Integrated | Internal Area: 736 Sq Ft /Internal Storage Room | Air Ventilation / Underfloor Heating / Air Conditioning | 24 Hr Concierge / 24 Hr Security / Communal Gardens | EPC-B | Gymnasium with Two Fitness Studios | Luxurious Stone Finish Double Bathroom with Feature Lighting | Quality Furnished / LED Spotlights / Private Balcony | Nearby Fulham Broadway **Station** 