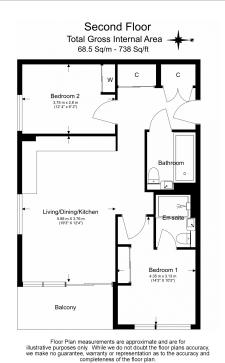

## **Property features**

2 Double Bedroom Apartment both having Built-in Wardrobe | Fully Fitted Open Plan Kitchen Integrated | Internal Area: 736 Sq Ft /Internal Storage Room | Air Ventilation / Underfloor Heating / Air Conditioning | 24 Hr Concierge / 24 Hr Security / Communal Gardens | EPC-B | Gymnasium with Two Fitness Studios | Luxurious Stone Finish Double Bathroom with Feature Lighting | Quality Furnished / LED Spotlights / Private Balcony | Nearby Fulham Broadway **Station** 