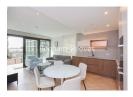

Parkland Walk, Imperial Wharf, SW6

£925 per week, £4,008 per month + fees

■ 2 Bedrooms ■ 2 Bathrooms ■ Furnished

Stylish apartment situated in a desirable development, with a host of onsite amenities, located in one of South West London's most iconic areas, close to the River Thames The property enjoys easy access from Fulham Broadway station.

## **Property features**

2 Double Bedroom Apartment both having Built-in Wardrobe | Fully Fitted Open Plan Kitchen Integrated | Internal Area: 736 Sq Ft /Internal Storage Room | Air Ventilation / Underfloor Heating / Air Conditioning | 24 Hr Concierge / 24 Hr Security / Communal Gardens | EPC-B | Gymnasium with Two Fitness Studios | Luxurious Stone Finish Double Bathroom with Feature Lighting | Quality Furnished / LED Spotlights / Private Balcony | Nearby Fulham Broadway **Station** 