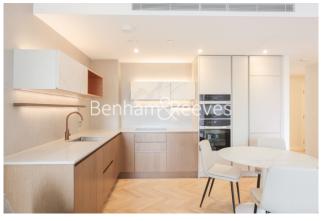

## **Property features**

2 Double Bedroom Apartment both having Built-in Wardrobe | Fully Fitted Open Plan Kitchen Integrated | Internal Area: 736 Sq Ft /Internal Storage Room | Air Ventilation / Underfloor Heating / Air Conditioning | 24 Hr Concierge / 24 Hr Security / Communal Gardens | EPC-B | Gymnasium with Two Fitness Studios | Luxurious Stone Finish Double Bathroom with Feature Lighting | Quality Furnished / LED Spotlights / Private Balcony | Nearby Fulham Broadway **Station** 