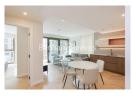

Parkland Walk, Imperial Wharf, SW6

£925 per week, £4,008 per month + fees

■ 2 Bedrooms ■ 2 Bathrooms ■ Furnished

Stylish apartment situated in a desirable development, with a host of onsite amenities, located in one of South West London's most iconic areas, close to the River Thames The property enjoys easy access from Fulham Broadway station.

## **Property features**

2 Double Bedroom Apartment both having Built-in Wardrobe | Fully Fitted Open Plan Kitchen Integrated | Internal Area: 736 Sq Ft /Internal Storage Room | Air Ventilation / Underfloor Heating / Air Conditioning | 24 Hr Concierge / 24 Hr Security / Communal Gardens | EPC-B | Gymnasium with Two Fitness Studios | Luxurious Stone Finish Double Bathroom with Feature Lighting | Quality Furnished / LED Spotlights / Private Balcony | Nearby Fulham Broadway **Station** 