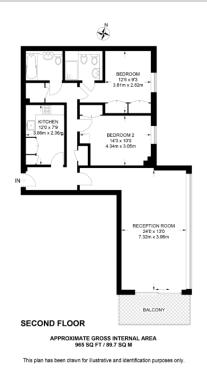

# **Harbour Reach, Imperial Wharf, SW6**

£727 per week, £3,150 per month + fees

■ 2 Bedrooms ■ 2 Bathrooms ■ Furnished

Modern 2nd floor apartment with direct River views situated in a landmark Riverside development, a short walk from Imperial Wharf Station.

### **Property features**

2 Bedrooms | 2 Bathrooms | Reception | Furnished | Fitted Kitchen | EPC-B | 24 hour Concierge | Fitness gym | Nearby Imperial Wharf Station

For more information about this property, please call our Fulham branch on