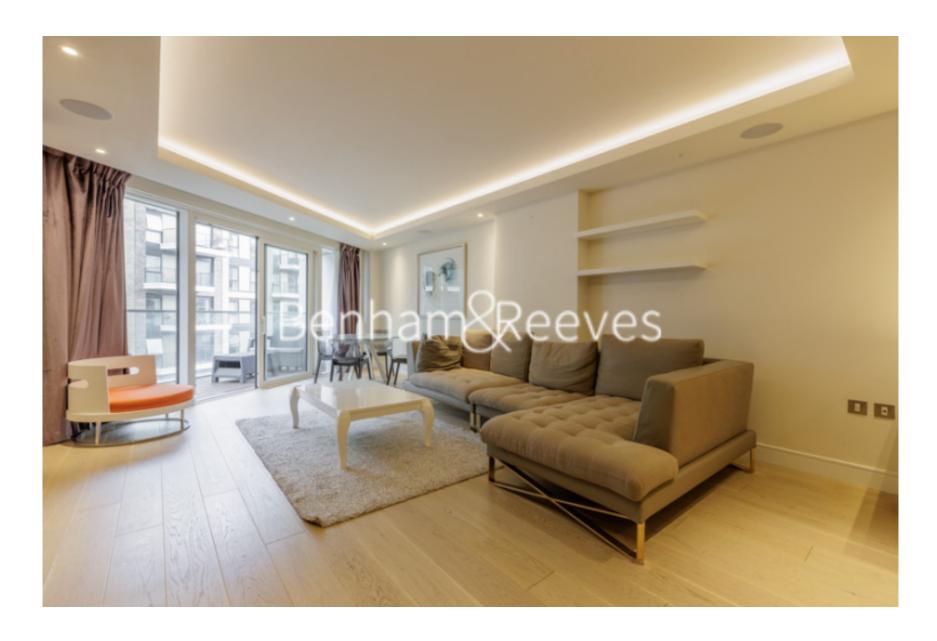

**Park Street, Imperial Wharf, SW6** 

£877 per week, £3,800 per month + fees

 ■ 2 Bedrooms
 ■ 2 Bathrooms
 ■ Furnished

An exceptional, air-conditined, 3rd floor apartment with enhanced specification in London's riverside jewel, the Chelsea Creek Development. Secure underground parking and onsite amenities the property is moments away from Imperial Wharf Overground Station and Chelsea Harbour Pier.

## **Property features**

Two Double Bedroom with Built-in Wardrobes (3rdFloor) | 1 Parking space | Walking distance to the River of Thames | Fully furnished flats with high quality furniture | 2 Private Balconies | EPC-B | Free access of swimming pool, Gym | 24 Hour Concierge with high standard service and security | Few minutes walk to Imperial Wharf Station