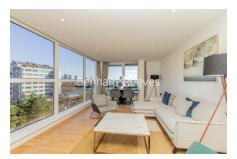

The Boulevard, Imperial Wharf, SW6

£808 per week, £3,500 per month + fees

■ 2 Bedrooms ■ 2 Bathrooms ■ Furnished

Modern 5th floor apartment with direct River views situated in a landmark Riverside development, a short walk from Imperial Wharf Station.

## **Property features**

2 Bedrooms | 2 Bathrooms | Reception | Balcony | Furnished | EPC-B | 24 hour Concierge | 5th floor | River views | Nearby Imperial Wharf Station

For more information about this property, please call our Fulham branch on