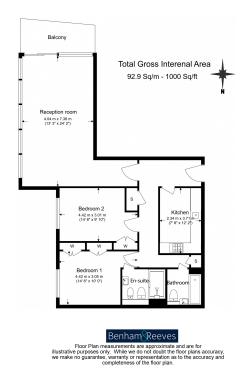

The Boulevard, Imperial Wharf, SW6

£808 per week, £3,500 per month + fees

■ 2 Bedrooms ■ 2 Bathrooms ■ Furnished

Modern 5th floor apartment with direct River views situated in a landmark Riverside development, a short walk from Imperial Wharf Station.

## **Property features**

2 Bedrooms | 2 Bathrooms | Reception | Balcony | Furnished | EPC-B | 24 hour Concierge | 5th floor | River views | Nearby Imperial Wharf Station

For more information about this property, please call our Fulham branch on