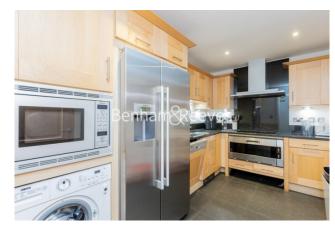

The Boulevard, Imperial Wharf, SW6

£808 per week, £3,500 per month + fees

■ 2 Bedrooms ■ 2 Bathrooms ■ Furnished

Modern 5th floor apartment with direct River views situated in a landmark Riverside development, a short walk from Imperial Wharf Station.

## **Property features**

2 Bedrooms | 2 Bathrooms | Reception | Balcony | Furnished | EPC-B | 24 hour Concierge | 5th floor | River views | Nearby Imperial Wharf Station

For more information about this property, please call our Fulham branch on