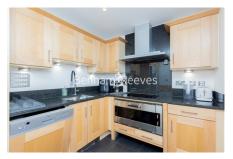

The Boulevard, Imperial Wharf, SW6

£808 per week, £3,500 per month + fees

■ 2 Bedrooms ■ 2 Bathrooms ■ Furnished

Modern 5th floor apartment with direct River views situated in a landmark Riverside development, a short walk from Imperial Wharf Station.

## **Property features**

2 Bedrooms | 2 Bathrooms | Reception | Balcony | Furnished | EPC-B | 24 hour Concierge | 5th floor | River views | Nearby Imperial Wharf Station

For more information about this property, please call our Fulham branch on