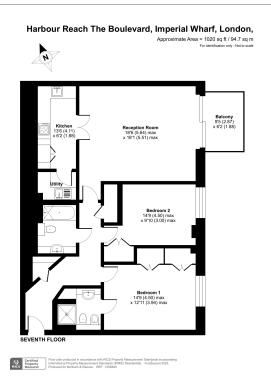

### **Property features**

2 Bedrooms | 2 Bathrooms | Reception | Balcony | River views | EPC-B | Residents Gym | 24 hour Concierge | Nearby Imperial Wharf Station

For more information about this property, please call our Fulham branch on