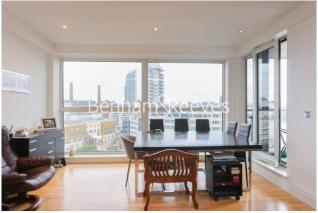

# ■ 3 Bedrooms ■ 3 Bathrooms ■ Furnished

This well-presented 9/10th floor apartment within a vibrant and popular Riverside development, offering modern city living at its finest with scenic River views and excusive on-site amenities. Located within a stone's throw of Imperial Wharf Station.

### **Property features**

3 Bedrooms | 3 Bathrooms | Reception | Furnished | Balcony | EPC-B | River Views | Wood Floors | Large Floor-To-Ceiling Windows | Nearby Imperial Wharf station

For more information about this property, please call our Fulham branch on