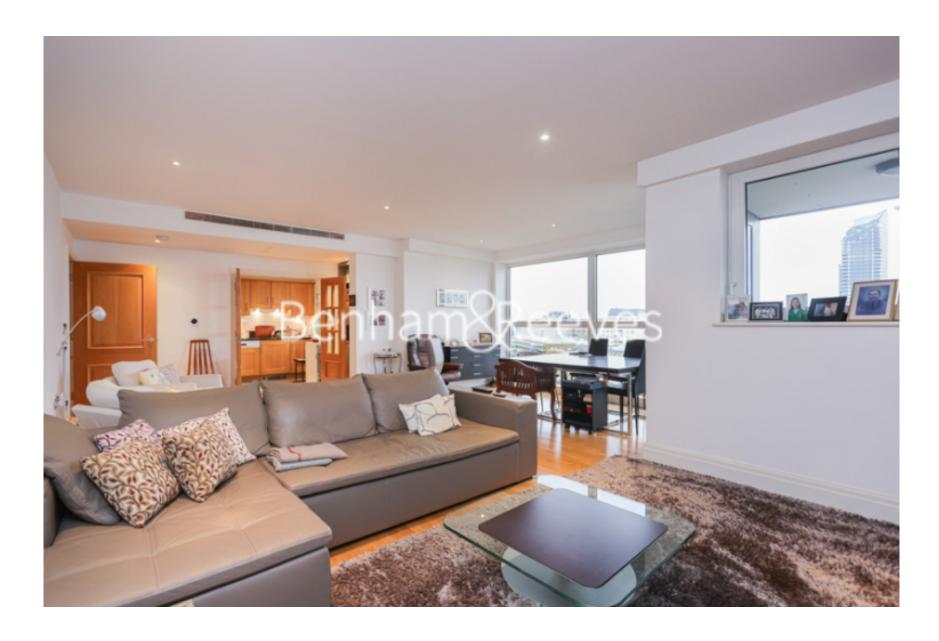

# ■ 3 Bedrooms ■ 3 Bathrooms ■ Furnished

This well-presented 9/10th floor apartment within a vibrant and popular Riverside development, offering modern city living at its finest with scenic River views and excusive on-site amenities. Located within a stone's throw of Imperial Wharf Station.

### **Property features**

3 Bedrooms | 3 Bathrooms | Reception | Furnished | Balcony | EPC-B | River Views | Wood Floors | Large Floor-To-Ceiling Windows | Nearby Imperial Wharf station

For more information about this property, please call our Fulham branch on