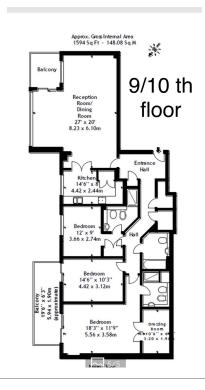

The Boulevard, Imperial Wharf, SW6

£1,250 per week, £5,417 per month + fees

# ■ 3 Bedrooms ■ 3 Bathrooms ■ Furnished

This well-presented 9/10th floor apartment within a vibrant and popular Riverside development, offering modern city living at its finest with scenic River views and excusive on-site amenities. Located within a stone's throw of Imperial Wharf Station.

### **Property features**

3 Bedrooms | 3 Bathrooms | Reception | Furnished | Balcony | EPC-B | River Views | Wood Floors | Large Floor-To-Ceiling Windows | Nearby Imperial Wharf station

For more information about this property, please call our Fulham branch on