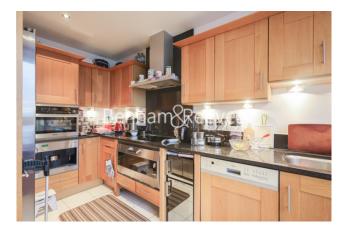

### **Property features**

3 Bedrooms | 3 Bathrooms | Reception | Furnished | Balcony | EPC-B | River Views | Wood Floors | Large Floor-To-Ceiling Windows | Nearby Imperial Wharf station

For more information about this property, please call our Fulham branch on