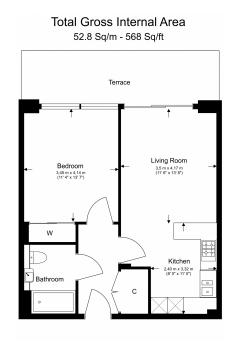

## **Thurstan Street, Imperial Wharf, SW6**

£625 per week, £2,708 per month + fees

www.benhams.com

Floor Plan measurements are approximate and are for illustrative purposes only. While we do not doubt the floor plans accuracy, we make no guarantee, warranty or representation as to the accuracy and completeness of the floor plan.