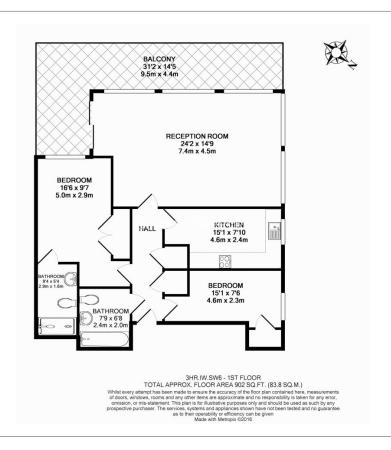

**Harbour Reach, Imperial Wharf, SW6** 

£692 per week, £2,999 per month + fees

A modern 2nd floor apartment situated in a popular Riverside development, close to the amenities of Fulham and Chelsea. Ideally located to Imperial Wharf Overground Station.

## **Property features**

2 Bedrooms | 2 Bathrooms | Reception | Unfurnished | Fitted kitchen | EPC-D | 24 Hour Concierge | Fitness Centre | Nearby Imperial Wharf Station

For more information about this property, please call our Fulham branch on