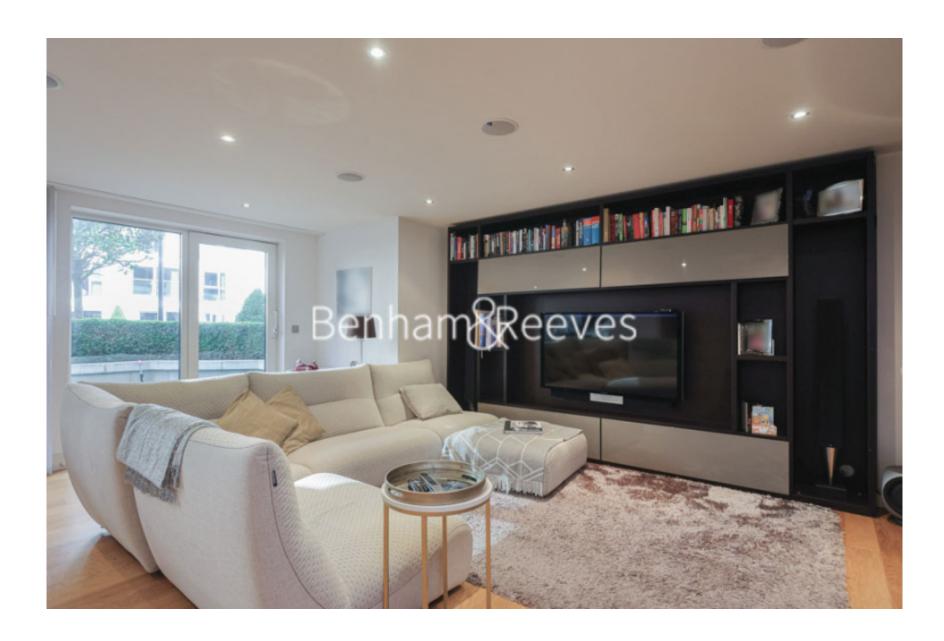

**Lensbury Avenue, Imperial Wharf, SW6** 

£2,077 per week, £9,000 per month + fees

□ 4 Bedrooms □ 4 Bathrooms □ Furnished

PARKING INCLUDED - Large stunning, contemporary ground floor apartment with private terrace. Located within walking distance from Imperial Wharf Overground station.

## **Property features**

4 Double Bedroom Apartment with Built-in Wardrobe | Luxurious 4 x Bathrooms | Fully Fitted Kitchen Integrated with Well-Known Appliances | Wooden floors throughout | Parking included | EPC-C | Quality Furnished / LED Spotlights / Sizable Private terrace | 24 Hr Concierge / 24 Hr Security / Communal Gardens | Air Ventilation / Underfloor Heating / Air Conditioning | Nearby Imperial Wharf Overground station