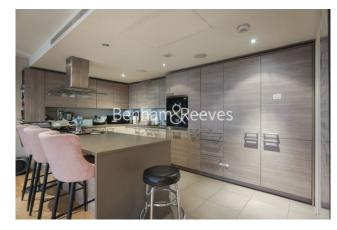

## **Property features**

4 Double Bedroom Apartment with Built-in Wardrobe | Luxurious 4 x Bathrooms | Fully Fitted Kitchen Integrated with Well-Known Appliances | Wooden floors throughout | Parking included | EPC-C | Quality Furnished / LED Spotlights / Sizable Private terrace | 24 Hr Concierge / 24 Hr Security / Communal Gardens | Air Ventilation / Underfloor Heating / Air Conditioning | Nearby Imperial Wharf Overground station