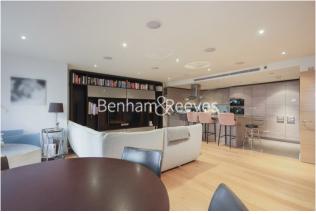

## **Property features**

4 Double Bedroom Apartment with Built-in Wardrobe | Luxurious 4 x Bathrooms | Fully Fitted Kitchen Integrated with Well-Known Appliances | Wooden floors throughout | Parking included | EPC-C | Quality Furnished / LED Spotlights / Sizable Private terrace | 24 Hr Concierge / 24 Hr Security / Communal Gardens | Air Ventilation / Underfloor Heating / Air Conditioning | Nearby Imperial Wharf Overground station