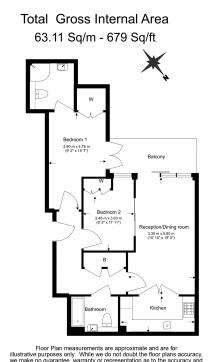

## Harbour Reach, Imperial Wharf, SW6

£600 per week, £2,600 per month + fees

we make no guarantee, warranny or representation as to the accuracy a completeness of the floor plan.