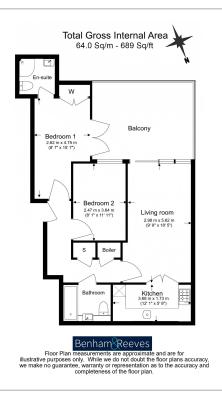

### **Property features**

2 bedroom | 2 bathroom | Integrated appliances | Furnished | Large living room | EPC-B | 24/7 concierge and security | Large balcony /Communal gardens | Parking included /On-site gym | Imperial Wharf Station