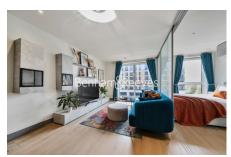

**Octavia House, Imperial Wharf, SW6** 

£496 per week, £2,150 per month + fees

■ 1 Bedroom ■ 1 Bathroom ■ Furnished

Stunning 4th fllor modern apartment situated within a vibrant Riverside development in the heart of Fulham with Imperial Wharf Overground Station.

## **Property features**

Gym included | High quality modern furniture | 24 Hr Concierge / 24 Hr Security / Communal Gardens | Fully Fitted Kitchen Integrated with Well-Known Appliances | Luxurious bathroom with ample storage | EPC-B | Lifts | Near to supermarkets | A 2 minute walk to the Thames River | Nearby Imperial Wharf Overground Station