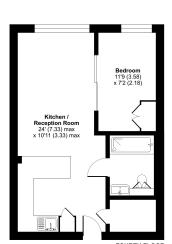

### Townmead Road, London, SW6 Approximate Area = 419 sq ft / 39 sq m

Floor plan produced in accordance with RICS Property Measurement 2nd Edition, incorporating International Property Measurement Standards (IPMS2 Residential). © ntichecom 2025. Produced for Bentham & Reviews. REF: 1278255