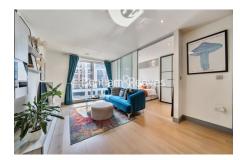

**Octavia House, Imperial Wharf, SW6** 

£496 per week, £2,150 per month + fees

■ 1 Bedroom ■ 1 Bathroom ■ Furnished

Stunning 4th fllor modern apartment situated within a vibrant Riverside development in the heart of Fulham with Imperial Wharf Overground Station.

## **Property features**

Gym included | High quality modern furniture | 24 Hr Concierge / 24 Hr Security / Communal Gardens | Fully Fitted Kitchen Integrated with Well-Known Appliances | Luxurious bathroom with ample storage | EPC-B | Lifts | Near to supermarkets | A 2 minute walk to the Thames River | Nearby Imperial Wharf Overground Station