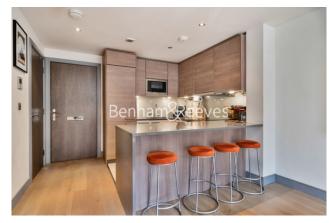

## **Property features**

Gym included | High quality modern furniture | 24 Hr Concierge / 24 Hr Security / Communal Gardens | Fully Fitted Kitchen Integrated with Well-Known Appliances | Luxurious bathroom with ample storage | EPC-B | Lifts | Near to supermarkets | A 2 minute walk to the Thames River | Nearby Imperial Wharf Overground Station