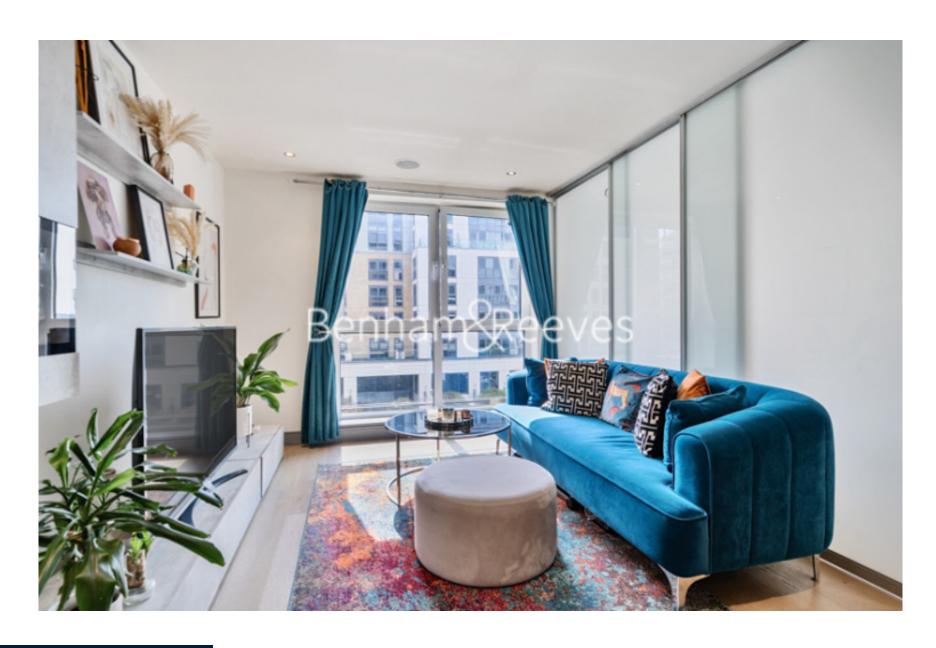

**Octavia House, Imperial Wharf, SW6** 

£496 per week, £2,150 per month + fees

■ 1 Bedroom ■ 1 Bathroom ■ Furnished

Stunning 4th fllor modern apartment situated within a vibrant Riverside development in the heart of Fulham with Imperial Wharf Overground Station.

## **Property features**

Gym included | High quality modern furniture | 24 Hr Concierge / 24 Hr Security / Communal Gardens | Fully Fitted Kitchen Integrated with Well-Known Appliances | Luxurious bathroom with ample storage | EPC-B | Lifts | Near to supermarkets | A 2 minute walk to the Thames River | Nearby Imperial Wharf Overground Station