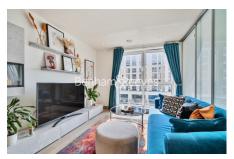

**Octavia House, Imperial Wharf, SW6** 

£496 per week, £2,150 per month + fees

■ 1 Bedroom ■ 1 Bathroom ■ Furnished

Stunning 4th fllor modern apartment situated within a vibrant Riverside development in the heart of Fulham with Imperial Wharf Overground Station.

## **Property features**

Gym included | High quality modern furniture | 24 Hr Concierge / 24 Hr Security / Communal Gardens | Fully Fitted Kitchen Integrated with Well-Known Appliances | Luxurious bathroom with ample storage | EPC-B | Lifts | Near to supermarkets | A 2 minute walk to the Thames River | Nearby Imperial Wharf Overground Station