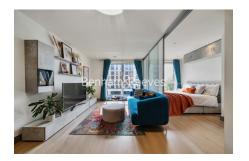

**Octavia House, Imperial Wharf, SW6** 

£496 per week, £2,150 per month + fees

■ 1 Bedroom ■ 1 Bathroom ■ Furnished

Stunning 4th fllor modern apartment situated within a vibrant Riverside development in the heart of Fulham with Imperial Wharf Overground Station.

## **Property features**

Gym included | High quality modern furniture | 24 Hr Concierge / 24 Hr Security / Communal Gardens | Fully Fitted Kitchen Integrated with Well-Known Appliances | Luxurious bathroom with ample storage | EPC-B | Lifts | Near to supermarkets | A 2 minute walk to the Thames River | Nearby Imperial Wharf Overground Station