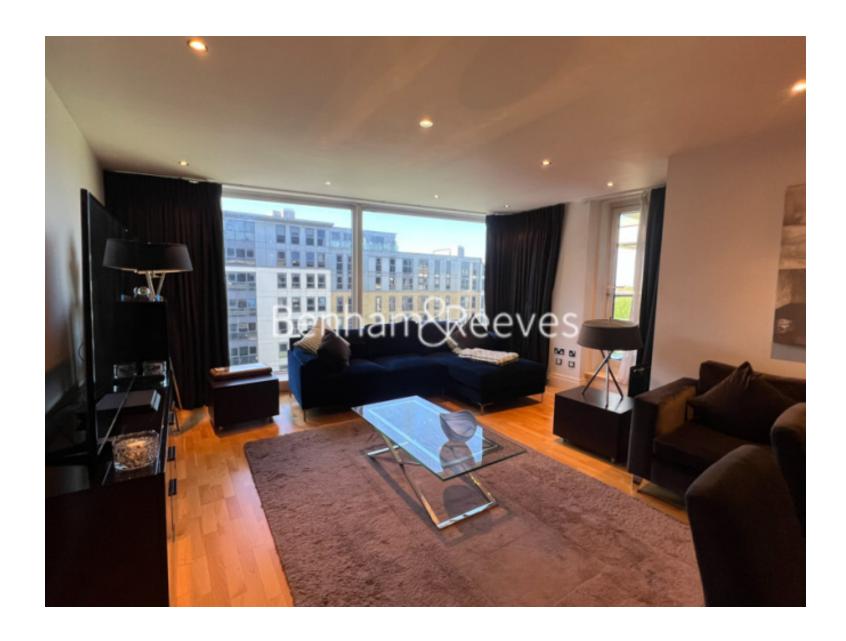

The Boulevard, Imperial Wharf, SW6

£750 per week, £3,250 per month + fees

Superb 6th floor apartment, with lifts to all floors, situated in a landmark riverside development by St George, parking by separate negotiation, minutes from Imperial Wharf Station.

## **Property features**

2 Bedrooms | 2 Bathrooms | Reception | Furnished | Fitted Kitchen | EPC-B | 24 hour concierge | Gym | Nearby Imperial Wharf

For more information about this property, please call our Fulham branch on