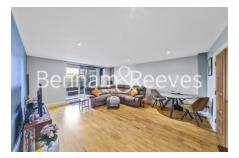

The Boulevard, Imperial Wharf, SW6

£762 per week, £3,300 per month + fees

□ 2 Bedrooms □ 2 Bathrooms □ Furnished

MODERN 1st floor flat in this landmark development with a VERY LARGE RECEPTION room with dining area and access to a PRIVATE BALCONY. Added benefits include COMFORT COOLING, WOOD FLOORS, 24 hour PORTERAGE and LIFTS to all floors.

## **Property features**

2 Bedrooms | 2 Bathrooms | 1 Reception | Furnished | Fitted kitchen | EPC-C | Wood floors | Balcony space | 24 hour concierge | Imperial Wharf Overground station

For more information about this property, please call our Fulham branch on