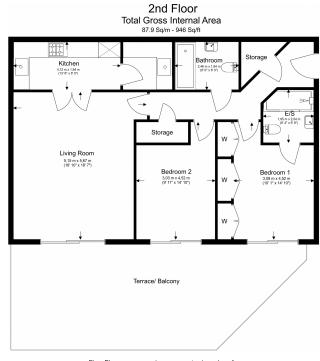

## The Boulevard, Imperial Wharf, SW6

£762 per week, £3,300 per month + fees

Floor Plan measurements are approximate and are for illustrative purposes only. While we do not doubt the floor plans accuracy, we make no guarantee, warranty or representation as to the accuracy and completeness of the floor plan.