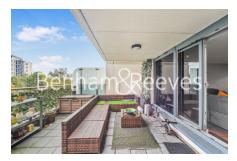

The Boulevard, Imperial Wharf, SW6

£762 per week, £3,300 per month + fees

□ 2 Bedrooms □ 2 Bathrooms □ Furnished

MODERN 1st floor flat in this landmark development with a VERY LARGE RECEPTION room with dining area and access to a PRIVATE BALCONY. Added benefits include COMFORT COOLING, WOOD FLOORS, 24 hour PORTERAGE and LIFTS to all floors.

## **Property features**

2 Bedrooms | 2 Bathrooms | 1 Reception | Furnished | Fitted kitchen | EPC-C | Wood floors | Balcony space | 24 hour concierge | Imperial Wharf Overground station

For more information about this property, please call our Fulham branch on