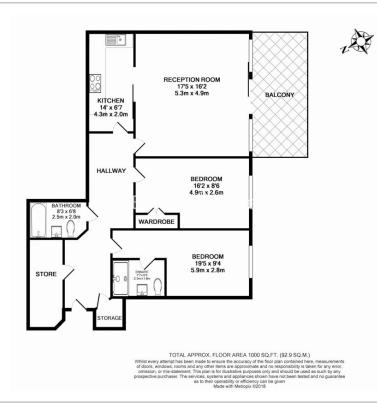

## 🛋 2 Bedrooms 🛛 🛱 2 Bathrooms 🕮 Furnished

A bright 4th floor apartment situated in a landmark development with exclusive resident facilities close to the amenities of Fulham. Perfectly located moments from Imperial Wharf overground station and a 15-minute walk from Fulham Broadway Underground station (District Line).

### **Property features**

2 Bedrooms | 2 Bathrooms | Reception | Furnished | Kitchen | EPC-B | 24hr Concierge | Gym, Spa, & Communal Gardens | Nearby Imperial Wharf Station

For more information about this property, please call our Fulham branch on