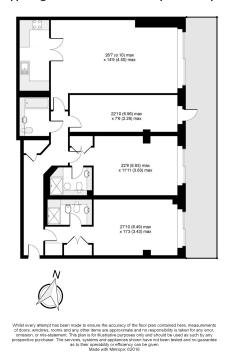

For more information about this property, please call our Fulham branch on

020 7348 7620

£1,096 per week, £4,750 per month + fees

2nd Floor Approx gross internal area: 1400sq/ft - 130sq/m