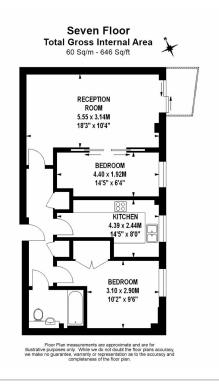

**Harbour Reach, Imperial Wharf, SW6** 

£612 per week, £2,650 per month + fees

■ 2 Bedrooms ■ 1 Bathroom □ Furnished

A modern, bright apartment boasting stunning River views situated in an impressive and popular development close to the areas of Fulham and Chelsea. Nearby transport options include Imperial Wharf Overground Station and Parsons Green Tube Station (District Line).

## **Property features**

Two Bedroom | Guest Room | Wooden Flooring | One Bathroom | Separate Kitchen | EPC-C | 24 hour Concierge | Open Plan Dining Room/ Lounge | Comfort Cooling | Imperial Wharf Overground Station