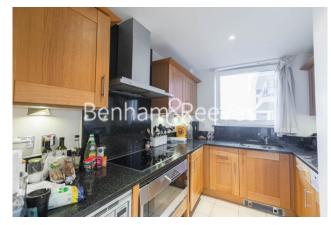

## **Property features**

Two Bedroom | Guest Room | Wooden Flooring | One Bathroom | Separate Kitchen | EPC-C | 24 hour Concierge | Open Plan Dining Room/ Lounge | Comfort Cooling | Imperial Wharf Overground Station