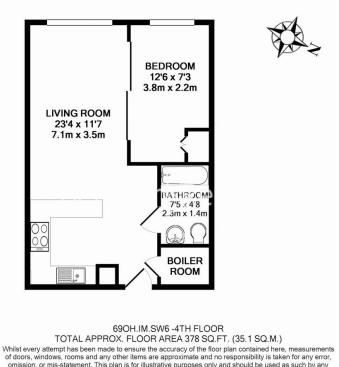

www.benhams.com

£550 per week, £2,383 per month + fees

prospective purchaser. The services, systems and appliances shown have not been tested and no quarantee as to their operability or efficiency can be given Made with Metropix ©2017