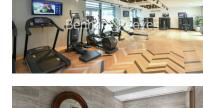

### **Property features**

2 bedroom 1 Bathroom 685SQFT | Contemporary open plan fitted kitchen with Siemens appliance | Exceptional view of London | Spacious master bedroom with large floor to ceiling | Extra bedroom/ office space with built in storage | EPC-B | Beautiful three piece bathroom with bathtub | 24 Hour Concierge, 3 high speed lift, gym, yoga studio | Easy access to Islington High Street | Nearby Angel/Old Street station