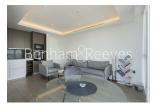

### 🛋 2 Bedrooms 🖼 1 Bathroom 🕮 Furnished

A fantastic higher floor apartment with panoramic views of London situated in a fantastic Landmark development in Islington with stunning resident facilities. Within a ten-minute walk from Od Street Underground And Angel Underground stations.

### **Property features**

2 bedroom 1 Bathroom 685SQFT | Contemporary open plan fitted kitchen with Siemens appliance | Exceptional view of London | Spacious master bedroom with large floor to ceiling | Extra bedroom/ office space with built in storage | EPC-B | Beautiful three piece bathroom with bathtub | 24 Hour Concierge, 3 high speed lift, gym, yoga studio | Easy access to Islington High Street | Nearby Angel/Old Street station