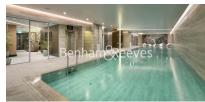

### **Property features**

2 bedroom 1 Bathroom 685SQFT | Contemporary open plan fitted kitchen with Siemens appliance | Exceptional view of London | Spacious master bedroom with large floor to ceiling | Extra bedroom/ office space with built in storage | EPC-B | Beautiful three piece bathroom with bathtub | 24 Hour Concierge, 3 high speed lift, gym, yoga studio | Easy access to Islington High Street | Nearby Angel/Old Street station