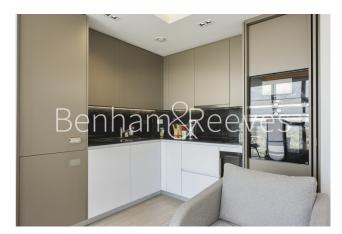

### **Property features**

2 bedroom 1 Bathroom 685SQFT | Contemporary open plan fitted kitchen with Siemens appliance | Exceptional view of London | Spacious master bedroom with large floor to ceiling | Extra bedroom/ office space with built in storage | EPC-B | Beautiful three piece bathroom with bathtub | 24 Hour Concierge, 3 high speed lift, gym, yoga studio | Easy access to Islington High Street | Nearby Angel/Old Street station