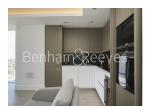

### **Property features**

2 bedroom 1 Bathroom 685SQFT | Contemporary open plan fitted kitchen with Siemens appliance | Exceptional view of London | Spacious master bedroom with large floor to ceiling | Extra bedroom/ office space with built in storage | EPC-B | Beautiful three piece bathroom with bathtub | 24 Hour Concierge, 3 high speed lift, gym, yoga studio | Easy access to Islington High Street | Nearby Angel/Old Street station