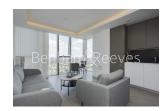

### **Property features**

2 bedroom 1 Bathroom 685SQFT | Contemporary open plan fitted kitchen with Siemens appliance | Exceptional view of London | Spacious master bedroom with large floor to ceiling | Extra bedroom/ office space with built in storage | EPC-B | Beautiful three piece bathroom with bathtub | 24 Hour Concierge, 3 high speed lift, gym, yoga studio | Easy access to Islington High Street | Nearby Angel/Old Street station