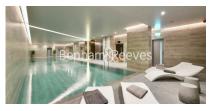

### **Property features**

2 bedroom 1 Bathroom 685SQFT | Contemporary open plan fitted kitchen with Siemens appliance | Exceptional view of London | Spacious master bedroom with large floor to ceiling | Extra bedroom/ office space with built in storage | EPC-B | Beautiful three piece bathroom with bathtub | 24 Hour Concierge, 3 high speed lift, gym, yoga studio | Easy access to Islington High Street | Nearby Angel/Old Street station