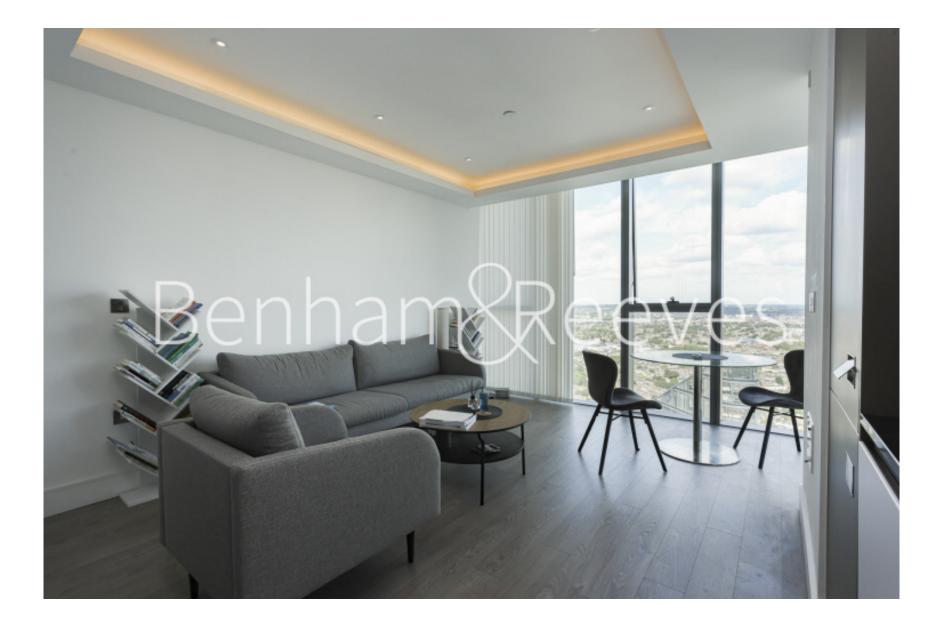

### 🛋 2 Bedrooms 🖼 1 Bathroom 🕮 Furnished

A fantastic higher floor apartment with panoramic views of London situated in a fantastic Landmark development in Islington with stunning resident facilities. Within a ten-minute walk from Od Street Underground And Angel Underground stations.

### **Property features**

2 bedroom 1 Bathroom 685SQFT | Contemporary open plan fitted kitchen with Siemens appliance | Exceptional view of London | Spacious master bedroom with large floor to ceiling | Extra bedroom/ office space with built in storage | EPC-B | Beautiful three piece bathroom with bathtub | 24 Hour Concierge, 3 high speed lift, gym, yoga studio | Easy access to Islington High Street | Nearby Angel/Old Street station