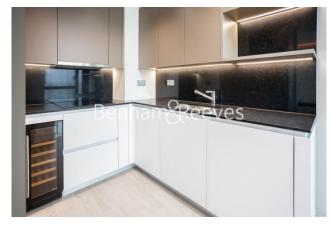

## **Property features**

1 bedroom | 1 Bathroom (bath tub and separate walk in shower) | Ample storage | Fitted Kitchen with high quality appliances | Furnished | EPC-B | 24 Hour Concierge, Lift | Residents gym, swimming pool, spa, business lounge | Easy walk to City and Islington High street | Angel station/ Old Street station