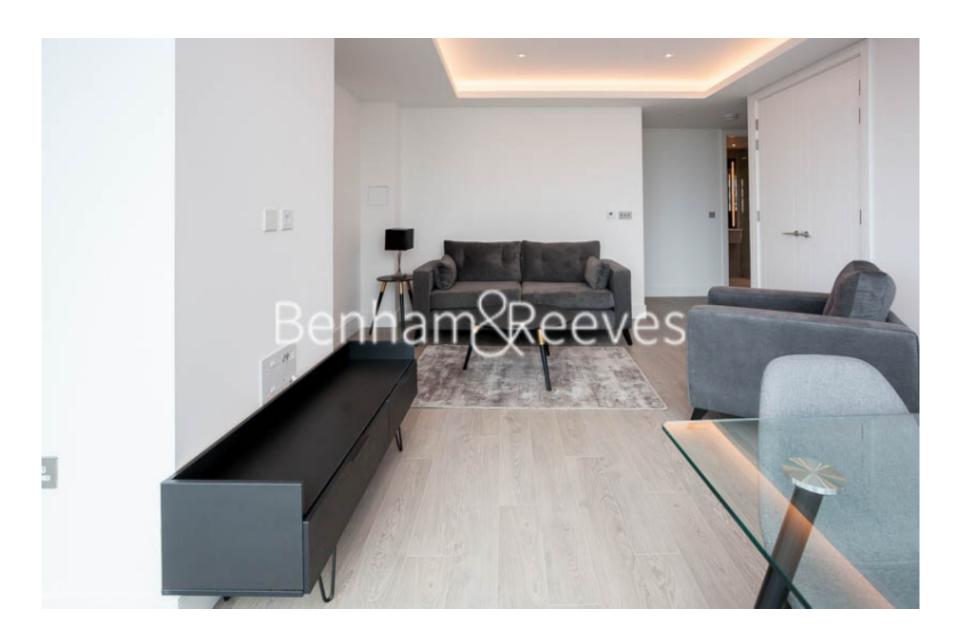

**Bollinder Place, Islington, EC1V** 

£716 per week, £3,103 per month + fees

■ 1 Bedroom ■ 1 Bathroom □ Furnished

A fantastic apartment set within a prestigious development within a few minutes from the Canal walk path, the City, and Islington High Street.

## **Property features**

1 bedroom | 1 Bathroom (bath tub and separate walk in shower) | Ample storage | Fitted Kitchen with high quality appliances | Furnished | EPC-B | 24 Hour Concierge, Lift | Residents gym, swimming pool, spa, business lounge | Easy walk to City and Islington High street | Angel station/ Old Street station