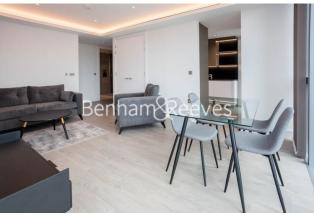

## **Property features**

1 bedroom | 1 Bathroom (bath tub and separate walk in shower) | Ample storage | Fitted Kitchen with high quality appliances | Furnished | EPC-B | 24 Hour Concierge, Lift | Residents gym, swimming pool, spa, business lounge | Easy walk to City and Islington High street | Angel station/ Old Street station