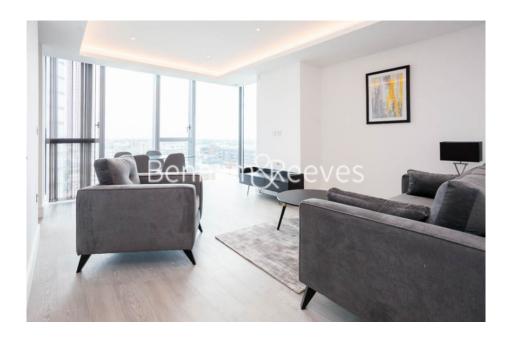

**Bollinder Place, Islington, EC1V** 

£716 per week, £3,103 per month + fees

■ 1 Bedroom ■ 1 Bathroom □ Furnished

A fantastic apartment set within a prestigious development within a few minutes from the Canal walk path, the City, and Islington High Street.

## **Property features**

1 bedroom | 1 Bathroom (bath tub and separate walk in shower) | Ample storage | Fitted Kitchen with high quality appliances | Furnished | EPC-B | 24 Hour Concierge, Lift | Residents gym, swimming pool, spa, business lounge | Easy walk to City and Islington High street | Angel station/ Old Street station