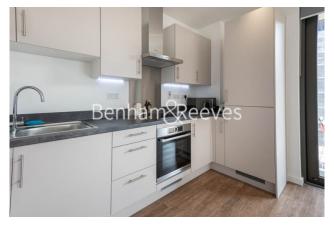

## **Property features**

1 bedroom 1bathroom | New apartment | Spacious living room with direct access to private balcony | Open plan fitted Kitchen | Furnished | EPC-B | Lift access, Security intercom operated entrance gate | Good size 591 sqft apartment | Short walk to beautiful Regents Canal | Angel station/ Old Street station