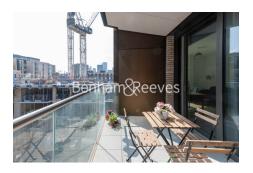

## **Property features**

1 bedroom 1bathroom | New apartment | Spacious living room with direct access to private balcony | Open plan fitted Kitchen | Furnished | EPC-B | Lift access, Security intercom operated entrance gate | Good size 591 sqft apartment | Short walk to beautiful Regents Canal | Angel station/ Old Street station