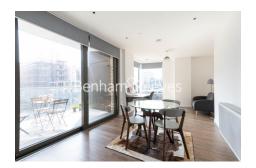

## **Property features**

1 bedroom 1bathroom | New apartment | Spacious living room with direct access to private balcony | Open plan fitted Kitchen | Furnished | EPC-B | Lift access, Security intercom operated entrance gate | Good size 591 sqft apartment | Short walk to beautiful Regents Canal | Angel station/ Old Street station