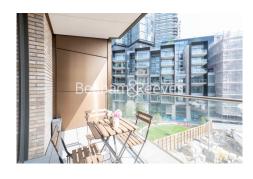

Macclesfield Road, Islington, EC1V

£577 per week, £2,500 per month + fees

■ 1 Bedroom ■ 1 Bathroom □ Furnished

An attractive and spacious apartment situated within a prestigious development, located a short walking distance from both Old Street and Angel Tube stations.

## **Property features**

1 bedroom 1bathroom | New apartment | Spacious living room with direct access to private balcony | Open plan fitted Kitchen | Furnished | EPC-B | Lift access, Security intercom operated entrance gate | Good size 591 sqft apartment | Short walk to beautiful Regents Canal | Angel station/ Old Street station