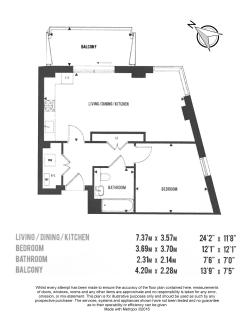

## Macclesfield Road, Islington, EC1V

£577 per week, £2,500 per month + fees

3rd Floor Approx gross internal area: 591.6sq/ft - 54.97sq/m