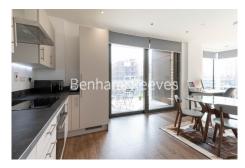

## **Property features**

1 bedroom 1bathroom | New apartment | Spacious living room with direct access to private balcony | Open plan fitted Kitchen | Furnished | EPC-B | Lift access, Security intercom operated entrance gate | Good size 591 sqft apartment | Short walk to beautiful Regents Canal | Angel station/ Old Street station