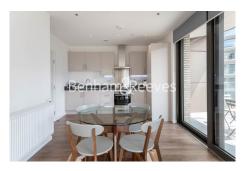

## **Property features**

1 bedroom 1bathroom | New apartment | Spacious living room with direct access to private balcony | Open plan fitted Kitchen | Furnished | EPC-B | Lift access, Security intercom operated entrance gate | Good size 591 sqft apartment | Short walk to beautiful Regents Canal | Angel station/ Old Street station