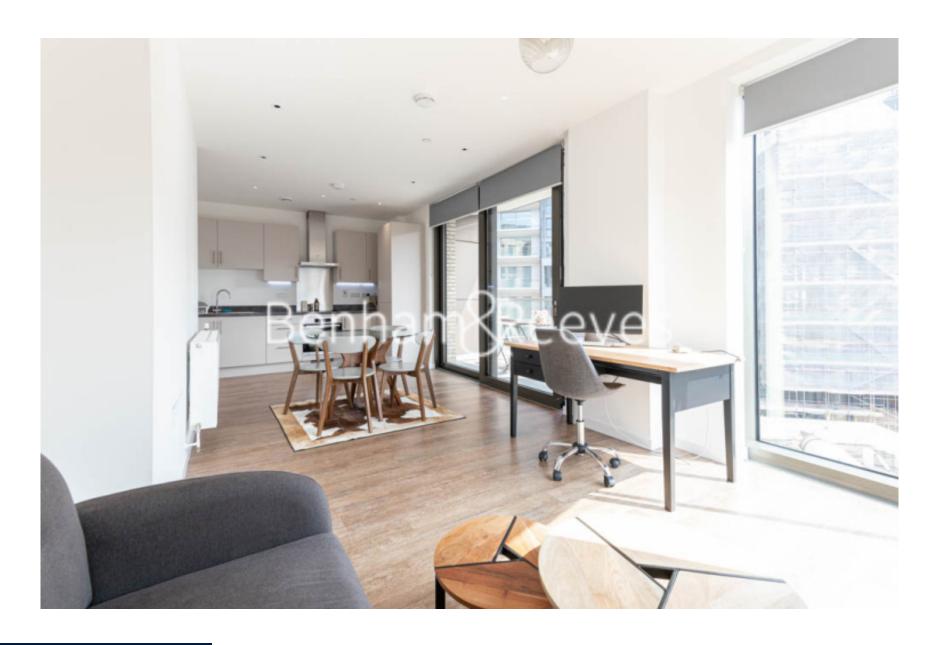

Macclesfield Road, Islington, EC1V

£577 per week, £2,500 per month + fees

■ 1 Bedroom ■ 1 Bathroom □ Furnished

An attractive and spacious apartment situated within a prestigious development, located a short walking distance from both Old Street and Angel Tube stations.

## **Property features**

1 bedroom 1bathroom | New apartment | Spacious living room with direct access to private balcony | Open plan fitted Kitchen | Furnished | EPC-B | Lift access, Security intercom operated entrance gate | Good size 591 sqft apartment | Short walk to beautiful Regents Canal | Angel station/ Old Street station

## Macclesfield Road, Islington, EC1V

£577 per week, £2,500 per month + fees

3rd Floor Approx gross internal area: 591.6sq/ft - 54.97sq/m